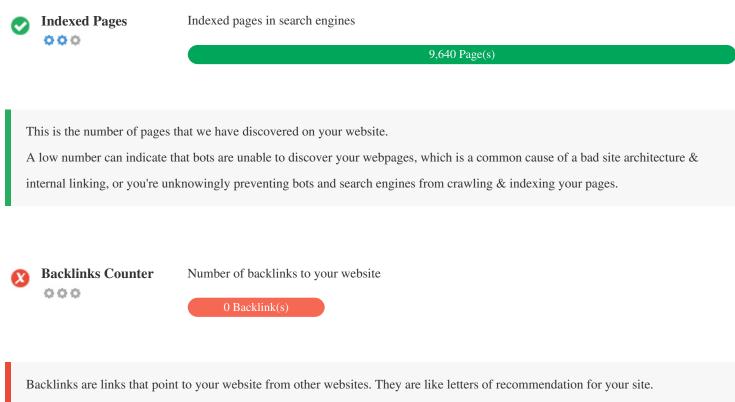

Do you know that you can register your domain for up to 10 years? By doing so, you will show the world that you are serious about your business.

Since this factor is crucial to SEO, you should have a strategy to improve the quantity and quality of backlinks.