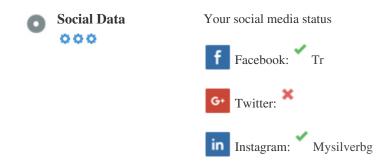

#### Social

Social data refers to data individuals create that is knowingly and voluntarily shared by them.

Cost and overhead previously rendered this semi-public form of communication unfeasible.

But advances in social networking technology from 2004-2010 has made broader concepts of sharing possible.