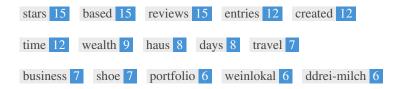

While it is important to ensure every page has an H1 tag, never include more than one per page. Instead, use multiple H2 - H6 tags.

This Keyword Cloud provides an insight into the frequency of keyword usage within the page.

It's important to carry out keyword research to get an understanding of the keywords that your audience is using. There are a number of keyword research tools available online to help you choose which keywords to target.

| Keywords    | Freq | Title | Desc | <h></h> |
|-------------|------|-------|------|---------|
| stars       | 15   | ×     | ×    | ×       |
| based       | 15   | ×     | ×    | ×       |
| reviews     | 15   | ×     | ×    | ×       |
| entries     | 12   | ×     | ×    | ×       |
| created     | 12   | ×     | ×    | ×       |
| time        | 12   | ×     | ×    | ×       |
| wealth      | 9    | ×     | ×    | ×       |
| haus        | 8    | ×     | ×    | ×       |
| days        | 8    | ×     | ×    | ×       |
| travel      | 7    | ×     | ×    | ×       |
| business    | 7    | ×     | ×    | ×       |
| shoe        | 7    | ×     | ×    | ×       |
| portfolio   | 6    | ×     | ×    | ×       |
| weinlokal   | 6    | ×     | ×    | ×       |
| ddrei-milch | 6    | ×     | ×    | ×       |

This table highlights the importance of being consistent with your use of keywords.

To improve the chance of ranking well in search results for a specific keyword, make sure you include it in some or all of the following: page URL, page content, title tag, meta description, header tags, image alt attributes, internal link anchor text and backlink anchor text.