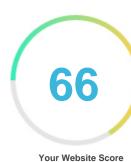

#### Introduction

This report provides a review of the key factors that influence the SEO and usability of your website.

The homepage rank is a grade on a 100-point scale that represents your Internet Marketing Effectiveness. The algorithm is based on 70 criteria including search engine data, website structure, site performance and others. A rank lower than 40 means that there are a lot of areas to improve. A rank above 70 is a good mark and means that your website is probably well optimized.