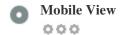

## **Mobile**

Awesome! This page is mobile-friendly! Your mobile friendly score is 80/100

Mobile Friendliness refers to the usability aspects of your mobile website, which Google uses as a ranking signal in mobile search results.

Embedded Objects such as Flash, Silverlight or Java. It should only be used for specific enhancements.

But avoid using Embedded Objects, so your content can be accessed on all devices.

The number of people using the Mobile Web is huge; over 75 percent of consumers have access to smartphones. ??

Your website should look nice on the most popular mobile devices.

Tip: Use an analytics tool to track mobile usage of your website.