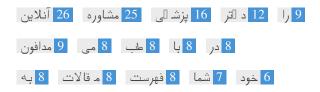

This Keyword Cloud provides an insight into the frequency of keyword usage within the page.

It's important to carry out keyword research to get an understanding of the keywords that your audience is using. There are a number of keyword research tools available online to help you choose which keywords to target.

| Keywords | Freq | Title    | Desc     | <h></h> |
|----------|------|----------|----------|---------|
| آنلاین   | 26   | <b>✓</b> | <b>✓</b> | -       |
| مشاوره   | 25   | ✓        | ✓        | ~       |
| پزش الی  | 16   | ✓        | ×        | ~       |
| د اتر    | 12   | ×        | ×        | ×       |
| را       | 9    | ×        | ×        | ~       |
| مدافون   | 9    | ✓        | ✓        | -       |
| می       | 8    | ×        | ×        | ~       |
| طب       | 8    | ×        | ×        | ×       |
| با       | 8    | ×        | ✓        | ~       |
| در       | 8    | ×        | ✓        | -       |
| به       | 8    | ×        | ✓        | -       |
| م قالات  | 8    | ×        | ×        | -       |
| فهرست    | 8    | ×        | ×        | ×       |
| شما      | 7    | ×        | ×        | ×       |
| خود      | 6    | ×        | ×        | ×       |

This table highlights the importance of being consistent with your use of keywords.

To improve the chance of ranking well in search results for a specific keyword, make sure you include it in some or all of the following: page URL, page content, title tag, meta description, header tags, image alt attributes, internal link anchor text and backlink anchor text.