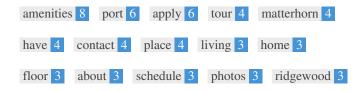

This Keyword Cloud provides an insight into the frequency of keyword usage within the page.

It's important to carry out keyword research to get an understanding of the keywords that your audience is using. There are a number of keyword research tools available online to help you choose which keywords to target.

| Keywords   | Freq | Title | Desc     | <h></h>  |
|------------|------|-------|----------|----------|
| amenities  | 8    | ×     | ~        | -        |
| port       | 6    | ✓     | <b>✓</b> | <b>*</b> |
| apply      | 6    | ×     | ×        | ×        |
| tour       | 4    | ×     | ×        | ×        |
| matterhorn | 4    | ✓     | ✓        | <b>*</b> |
| have       | 4    | ×     | ×        | <b>~</b> |
| contact    | 4    | ×     | ×        | <b>*</b> |
| place      | 4    | ×     | ×        | ×        |
| living     | 3    | ×     | <b>✓</b> | <b>*</b> |
| home       | 3    | ×     | ×        | ×        |
| floor      | 3    | ×     | ×        | ×        |
| about      | 3    | ×     | ×        | <b>*</b> |
| schedule   | 3    | ×     | ×        | ×        |
| photos     | 3    | ×     | ×        | ×        |
| ridgewood  | 3    | ×     | ×        | ×        |

This table highlights the importance of being consistent with your use of keywords.

To improve the chance of ranking well in search results for a specific keyword, make sure you include it in some or all of the following: page URL, page content, title tag, meta description, header tags, image alt attributes, internal link anchor text and backlink anchor text.