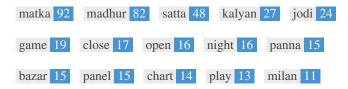

This Keyword Cloud provides an insight into the frequency of keyword usage within the page.

It's important to carry out keyword research to get an understanding of the keywords that your audience is using. There are a number of keyword research tools available online to help you choose which keywords to target.

| Keywords | Freq | Title    | Desc     | <h></h> |
|----------|------|----------|----------|---------|
| matka    | 92   | <b>~</b> | <b>~</b> | ~       |
| madhur   | 82   | <b>*</b> | <b>*</b> | -       |
| satta    | 48   | ✓        | ✓        | ~       |
| kalyan   | 27   | <b>*</b> | <b>*</b> | ~       |
| jodi     | 24   | ×        | ×        | ~       |
| game     | 19   | ×        | ✓        | ~       |
| close    | 17   | ×        | <b>✓</b> | ~       |
| open     | 16   | ×        | ✓        | ~       |
| night    | 16   | ×        | ✓        | ~       |
| panna    | 15   | ×        | ×        | ~       |
| bazar    | 15   | ×        | ✓        | ~       |
| panel    | 15   | ×        | ×        | ~       |
| chart    | 14   | ×        | ×        | ~       |
| play     | 13   | ×        | ×        | ~       |
| milan    | 11   | ×        | ×        | -       |

This table highlights the importance of being consistent with your use of keywords.

To improve the chance of ranking well in search results for a specific keyword, make sure you include it in some or all of the following: page URL, page content, title tag, meta description, header tags, image alt attributes, internal link anchor text and backlink anchor text.