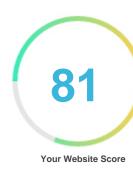

#### Introduction

This report provides a review of the key factors that influence the SEO and usability of your website.

The homepage rank is a grade on a 100-point scale that represents your Internet Marketing Effectiveness. The algorithm is based on 70 criteria including search engine data, website structure, site performance and others. A rank lower than 40 means that there are a lot of areas to improve. A rank above 70 is a good mark and means that your website is probably well optimized.