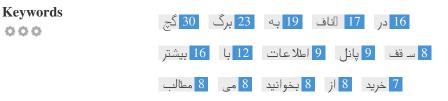

This Keyword Cloud provides an insight into the frequency of keyword usage within the page.

It's important to carry out keyword research to get an understanding of the keywords that your audience is using. There are a number of keyword research tools available online to help you choose which keywords to target.

| Keyword Consistency | Keywords  | Freq | Title | Desc | <h></h> |
|---------------------|-----------|------|-------|------|---------|
|                     | گچ<br>برگ | 30   | ×     | ×    | × .     |
|                     | برگ       | 23   | ×     | ×    | ×       |
|                     | به        | 19   | ×     | ×    | ×       |
|                     | الناف     | 17   | ×     | ×    | ×       |
|                     | در        | 16   | ×     | ×    | ×       |
|                     | بيشتر     | 16   | ×     | ×    | ×       |
|                     | لب        | 12   | ×     | ×    | ×       |
|                     | اطلاعات   | 9    | ×     | ×    | ×       |
|                     | پانل      | 9    | ×     | ×    | ×       |
|                     | س قف      | 8    | ×     | ×    | ×       |
|                     | مطالب     | 8    | ×     | ×    | ×       |
|                     | مى        | 8    | ×     | ×    | ×       |
|                     | بخوانيد   | 8    | ×     | ×    | ×       |
|                     | از        | 8    | ×     | ×    | ×       |
|                     | خريد      | 7    | ×     | ×    | ×       |

This table highlights the importance of being consistent with your use of keywords.

To improve the chance of ranking well in search results for a specific keyword, make sure you include it in some or all of the following: page URL, page content, title tag, meta description, header tags, image alt attributes, internal link anchor text and backlink anchor text.