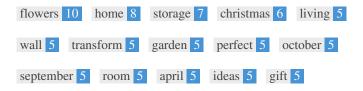

While it is important to ensure every page has an H1 tag, never include more than one per page. Instead, use multiple H2 - H6 tags.

This Keyword Cloud provides an insight into the frequency of keyword usage within the page.

It's important to carry out keyword research to get an understanding of the keywords that your audience is using. There are a number of keyword research tools available online to help you choose which keywords to target.

| Keywords  | Freq | Title    | Desc | <h></h> |
|-----------|------|----------|------|---------|
| flowers   | 10   | ×        | ×    | ×       |
| home      | 8    | ✓        | ×    | ×       |
| storage   | 7    | ×        | ×    | ×       |
| christmas | 6    | ×        | ×    | ×       |
| living    | 5    | ×        | ×    | ×       |
| wall      | 5    | ×        | ×    | ×       |
| transform | 5    | ×        | ×    | ×       |
| garden    | 5    | ×        | ×    | ×       |
| perfect   | 5    | ×        | ×    | ×       |
| october   | 5    | ×        | ×    | ×       |
| september | 5    | ×        | ×    | ×       |
| room      | 5    | ×        | ×    | ×       |
| april     | 5    | ×        | ×    | ×       |
| ideas     | 5    | ✓        | ×    | ×       |
| gift      | 5    | <b>✓</b> | ×    | ×       |

This table highlights the importance of being consistent with your use of keywords.

To improve the chance of ranking well in search results for a specific keyword, make sure you include it in some or all of the following: page URL, page content, title tag, meta description, header tags, image alt attributes, internal link anchor text and backlink anchor text.