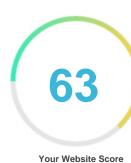

#### Introduction

This report provides a review of the key factors that influence the SEO and usability of your website.

The homepage rank is a grade on a 100-point scale that represents your Internet Marketing Effectiveness. The algorithm is based on 70 criteria including search engine data, website structure, site performance and others. A rank lower than 40 means that there are a lot of areas to improve. A rank above 70 is a good mark and means that your website is probably well optimized.

Internal pages are ranked on a scale of A+ through E and are based on an analysis of nearly 30 criteria.

Our reports provide actionable advice to improve a site's business objectives.

Please contact us for more information.