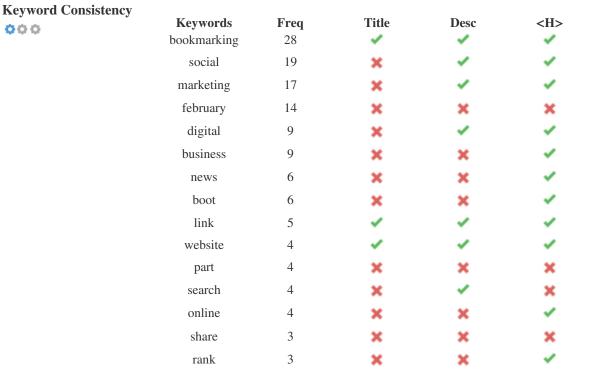

This table highlights the importance of being consistent with your use of keywords.

To improve the chance of ranking well in search results for a specific keyword, make sure you include it in some or all of the following: page URL, page content, title tag, meta description, header tags, image alt attributes, internal link anchor text and backlink anchor text.