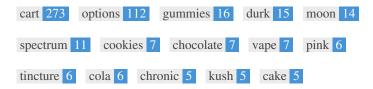

This Keyword Cloud provides an insight into the frequency of keyword usage within the page.

It's important to carry out keyword research to get an understanding of the keywords that your audience is using. There are a number of keyword research tools available online to help you choose which keywords to target.

| Keywords  | Freq | Title | Desc | <h></h>  |
|-----------|------|-------|------|----------|
| cart      | 273  | ×     | ×    | ~        |
| options   | 112  | ×     | ×    | ×        |
| gummies   | 16   | ×     | ×    | ~        |
| durk      | 15   | ✓     | ✓    | <b>~</b> |
| moon      | 14   | ×     | ×    | ~        |
| spectrum  | 11   | ×     | ×    | ~        |
| cookies   | 7    | ×     | ×    | ~        |
| chocolate | 7    | ×     | ×    | ~        |
| vape      | 7    | ×     | ×    | ~        |
| pink      | 6    | ×     | ×    | -        |
| tincture  | 6    | ×     | ×    | -        |
| cola      | 6    | ×     | ×    | -        |
| chronic   | 5    | ×     | ×    | -        |
| kush      | 5    | ×     | ×    | -        |
| cake      | 5    | ×     | ×    | -        |

This table highlights the importance of being consistent with your use of keywords.

To improve the chance of ranking well in search results for a specific keyword, make sure you include it in some or all of the following: page URL, page content, title tag, meta description, header tags, image alt attributes, internal link anchor text and backlink anchor text.