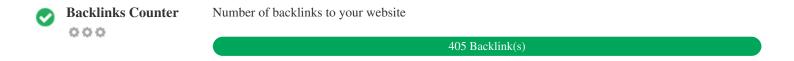

#### 998 Page(s)

This is the number of pages that we have discovered on your website.

A low number can indicate that bots are unable to discover your webpages, which is a common cause of a bad site architecture & internal linking, or you're unknowingly preventing bots and search engines from crawling & indexing your pages.

Backlinks are links that point to your website from other websites. They are like letters of recommendation for your site. Since this factor is crucial to SEO, you should have a strategy to improve the quantity and quality of backlinks.