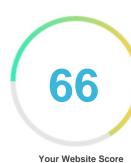

#### Introduction

This report provides a review of the key factors that influence the SEO and usability of your website.

The homepage rank is a grade on a 100-point scale that represents your Internet Marketing Effectiveness. The algorithm is based on 70 criteria including search engine data, website structure, site performance and others. A rank lower than 40 means that there are a lot of areas to improve. A rank above 70 is a good mark and means that your website is probably well optimized.