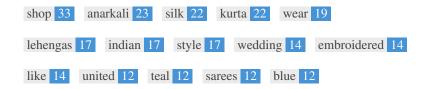

While it is important to ensure every page has an H1 tag, never include more than one per page. Instead, use multiple H2 - H6 tags.

This Keyword Cloud provides an insight into the frequency of keyword usage within the page.

| <b>Keywords</b> shop | Freq 33 | Title | Desc<br>* | <h></h> |
|----------------------|---------|-------|-----------|---------|
| anarkali             | 23      | ×     | ×         | ×       |
| silk                 | 22      | ×     | ×         | ×       |
| kurta                | 22      | ×     | ×         | ×       |
| wear                 | 19      | ✓     | ✓         | -       |
| lehengas             | 17      | ×     | ×         | ×       |
| indian               | 17      | ✓     | ✓         | -       |
| style                | 17      | ×     | ×         | ~       |
| wedding              | 14      | ×     | ×         | ×       |
| embroidered          | 14      | ×     | ×         | ×       |
| like                 | 14      | ✓     | ✓         | -       |
| united               | 12      | ×     | ×         | ×       |
| teal                 | 12      | ×     | ×         | ×       |
| sarees               | 12      | ×     | ×         | ×       |
| blue                 | 12      | ×     | ×         | ×       |

This table highlights the importance of being consistent with your use of keywords.

To improve the chance of ranking well in search results for a specific keyword, make sure you include it in some or all of the following: page URL, page content, title tag, meta description, header tags, image alt attributes, internal link anchor text and backlink anchor text.