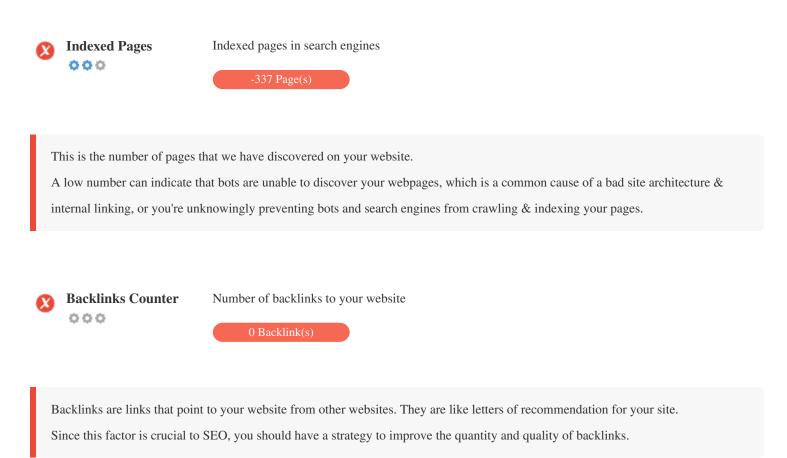

Alt Attribute

We found 0 images on this web page No ALT attributes are empty or missing.

Alternative text is used to describe images to give the search engine crawlers (and the visually impaired).

Also, more information to help them understand images, which can help them to appear in Google Images search results.