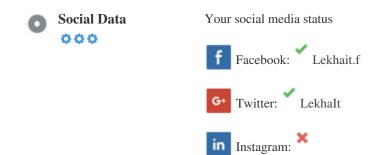

#### Social

Social data refers to data individuals create that is knowingly and voluntarily shared by them.

Cost and overhead previously rendered this semi-public form of communication unfeasible.

But advances in social networking technology from 2004-2010 has made broader concepts of sharing possible.