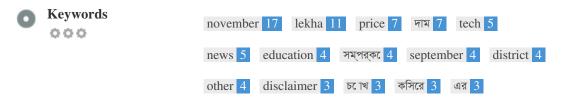

While it is important to ensure every page has an H1 tag, never include more than one per page. Instead, use multiple H2 - H6 tags.

This Keyword Cloud provides an insight into the frequency of keyword usage within the page.

000

| Keywords   | Freq | Title | Desc | <h></h> |
|------------|------|-------|------|---------|
| november   | 17   | ×     | ×    | ×       |
| lekha      | 11   | ×     | ×    | 1       |
| price      | 7    | ×     | ×    | × .     |
| দাম        | 7    | ×     | ×    | ×       |
| tech       | 5    | ×     | ×    | ×       |
| news       | 5    | ×     | ×    | ×       |
| education  | 4    | ×     | ×    | ×       |
| সম্পর্ক    | 4    | ×     | ×    | ×       |
| september  | 4    | ×     | ×    | ×       |
| district   | 4    | ×     | ×    | ×       |
| other      | 4    | ×     | ×    | ×       |
| disclaimer | 3    | ×     | ×    | ×       |
| চোখ        | 3    | ×     | ×    | 1       |
| কসিরে      | 3    | ×     | ×    | 1       |
| এর         | 3    | ×     | ×    | 1       |
|            |      |       |      |         |

This table highlights the importance of being consistent with your use of keywords.

To improve the chance of ranking well in search results for a specific keyword, make sure you include it in some or all of the following: page URL, page content, title tag, meta description, header tags, image alt attributes, internal link anchor text and backlink anchor text.