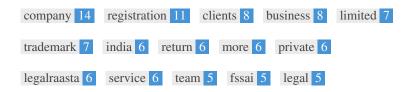

This Keyword Cloud provides an insight into the frequency of keyword usage within the page.

It's important to carry out keyword research to get an understanding of the keywords that your audience is using. There are a number of keyword research tools available online to help you choose which keywords to target.

This table highlights the importance of being consistent with your use of keywords.

To improve the chance of ranking well in search results for a specific keyword, make sure you include it in some or all of the following: page URL, page content, title tag, meta description, header tags, image alt attributes, internal link anchor text and backlink anchor text.