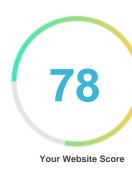

#### Introduction

This report provides a review of the key factors that influence the SEO and usability of your website.

The homepage rank is a grade on a 100-point scale that represents your Internet Marketing Effectiveness. The algorithm is based on 70 criteria including search engine data, website structure, site performance and others. A rank lower than 40 means that there are a lot of areas to improve. A rank above 70 is a good mark and means that your website is probably well optimized.

Internal pages are ranked on a scale of A+ through E and are based on an analysis of nearly 30 criteria.

Our reports provide actionable advice to improve a site's business objectives.

Please contact us for more information.