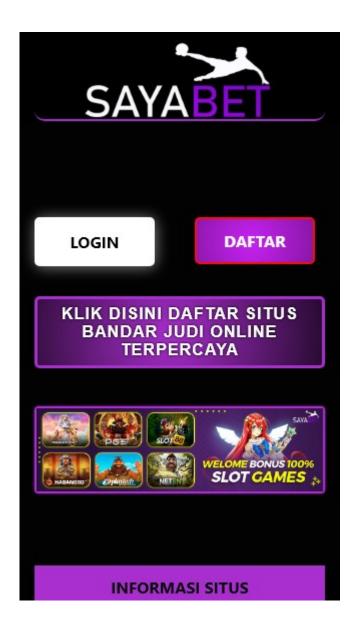

## **Link Analysis**

We found a total of 4 links including both internal & external links of your site

| Anchor         | Type           | Follow   |
|----------------|----------------|----------|
| No Anchor Text | Internal Links | Dofollow |
| LOGIN          | External Links | Dofollow |
| DAFTAR         | External Links | Dofollow |
| No Anchor Text | External Links | Dofollow |