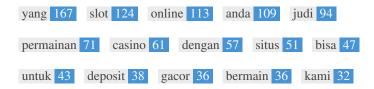

While it is important to ensure every page has an H1 tag, never include more than one per page. Instead, use multiple H2 - H6 tags.

This Keyword Cloud provides an insight into the frequency of keyword usage within the page.

It's important to carry out keyword research to get an understanding of the keywords that your audience is using. There are a number of keyword research tools available online to help you choose which keywords to target.

| Keywords  | Freq | Title | Desc     | <h></h> |
|-----------|------|-------|----------|---------|
| yang      | 167  | ×     | ×        | -       |
| slot      | 124  | ✓     | ✓        | ~       |
| online    | 113  | ✓     | ✓        | ~       |
| anda      | 109  | ✓     | ✓        | ~       |
| judi      | 94   | ✓     | ✓        | ~       |
| permainan | 71   | ×     | ×        | -       |
| casino    | 61   | ✓     | <b>✓</b> | -       |
| dengan    | 57   | ×     | ×        | ×       |
| situs     | 51   | ✓     | ✓        | -       |
| bisa      | 47   | ×     | ×        | ×       |
| untuk     | 43   | ×     | ×        | ×       |
| deposit   | 38   | ×     | ✓        | -       |
| gacor     | 36   | ✓     | ✓        | -       |
| bermain   | 36   | ×     | ×        | -       |
| kami      | 32   | ×     | ×        | ×       |

This table highlights the importance of being consistent with your use of keywords.

To improve the chance of ranking well in search results for a specific keyword, make sure you include it in some or all of the following: page URL, page content, title tag, meta description, header tags, image alt attributes, internal link anchor text and backlink anchor text.