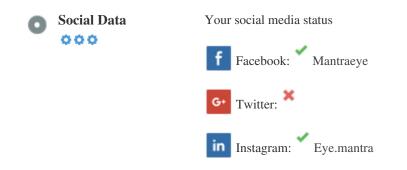

#### Social

Social data refers to data individuals create that is knowingly and voluntarily shared by them.

Cost and overhead previously rendered this semi-public form of communication unfeasible.

But advances in social networking technology from 2004-2010 has made broader concepts of sharing possible.