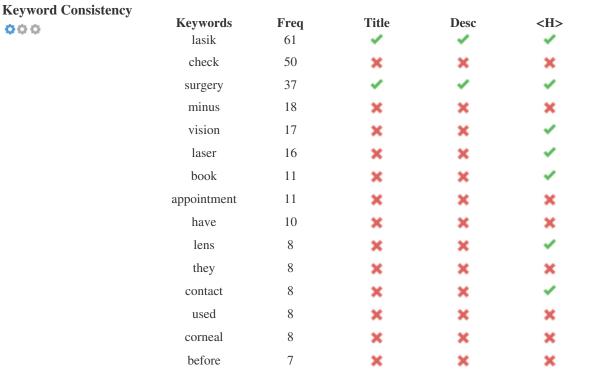

This table highlights the importance of being consistent with your use of keywords.

To improve the chance of ranking well in search results for a specific keyword, make sure you include it in some or all of the following: page URL, page content, title tag, meta description, header tags, image alt attributes, internal link anchor text and backlink anchor text.