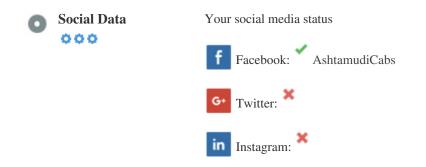

### Social

Social data refers to data individuals create that is knowingly and voluntarily shared by them.

Cost and overhead previously rendered this semi-public form of communication unfeasible.

But advances in social networking technology from 2004-2010 has made broader concepts of sharing possible.