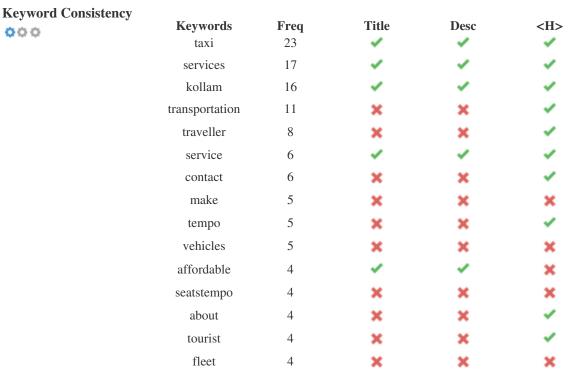

This table highlights the importance of being consistent with your use of keywords.

To improve the chance of ranking well in search results for a specific keyword, make sure you include it in some or all of the following: page URL, page content, title tag, meta description, header tags, image alt attributes, internal link anchor text and backlink anchor text.