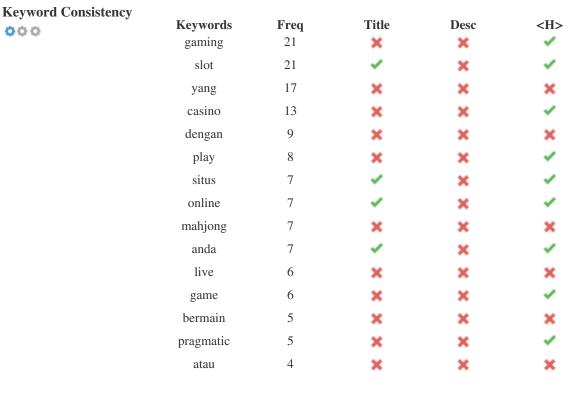

This table highlights the importance of being consistent with your use of keywords.

To improve the chance of ranking well in search results for a specific keyword, make sure you include it in some or all of the following: page URL, page content, title tag, meta description, header tags, image alt attributes, internal link anchor text and backlink anchor text.