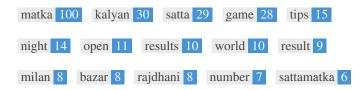

This Keyword Cloud provides an insight into the frequency of keyword usage within the page.

It's important to carry out keyword research to get an understanding of the keywords that your audience is using. There are a number of keyword research tools available online to help you choose which keywords to target.

| Keywords   | Freq | Title    | Desc     | <h></h>  |
|------------|------|----------|----------|----------|
| matka      | 100  | <b>~</b> | <b>~</b> | ~        |
| kalyan     | 30   | <b>*</b> | <b>*</b> | -        |
| satta      | 29   | ×        | ✓        | <b>*</b> |
| game       | 28   | ✓        | ✓        | ~        |
| tips       | 15   | ✓        | ✓        | <b>~</b> |
| night      | 14   | ×        | ×        | <b>*</b> |
| open       | 11   | ×        | ×        | ~        |
| results    | 10   | ✓        | ✓        | <b>~</b> |
| world      | 10   | ✓        | ✓        | <b>~</b> |
| result     | 9    | ✓        | ✓        | <b>*</b> |
| milan      | 8    | ×        | ×        | <b>*</b> |
| bazar      | 8    | ×        | ×        | <b>*</b> |
| rajdhani   | 8    | ×        | ×        | ~        |
| number     | 7    | ×        | ×        | ×        |
| sattamatka | 6    | ×        | ×        | ×        |

This table highlights the importance of being consistent with your use of keywords.

To improve the chance of ranking well in search results for a specific keyword, make sure you include it in some or all of the following: page URL, page content, title tag, meta description, header tags, image alt attributes, internal link anchor text and backlink anchor text.