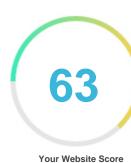

#### Introduction

This report provides a review of the key factors that influence the SEO and usability of your website.

The homepage rank is a grade on a 100-point scale that represents your Internet Marketing Effectiveness. The algorithm is based on 70 criteria including search engine data, website structure, site performance and others. A rank lower than 40 means that there are a lot of areas to improve. A rank above 70 is a good mark and means that your website is probably well optimized.

Internal pages are ranked on a scale of A+ through E and are based on an analysis of nearly 30 criteria.

Usability

Our reports provide actionable advice to improve a site's business objectives.

Please contact us for more information.