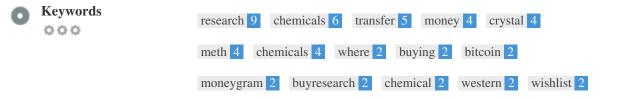

This Keyword Cloud provides an insight into the frequency of keyword usage within the page.

It's important to carry out keyword research to get an understanding of the keywords that your audience is using. There are a number of keyword research tools available online to help you choose which keywords to target.

000

| Keywords    | Freq | Title | Desc | <h></h> |
|-------------|------|-------|------|---------|
| research    | 9    | ×     | ×    | × .     |
| chemicals   | 6    | ×     | ×    | × .     |
| transfer    | 5    | ×     | ×    | ×       |
| money       | 4    | ×     | ×    | ×       |
| crystal     | 4    | ×     | ×    | × .     |
| meth        | 4    | ×     | ×    | 1       |
| chemicals   | 4    | ×     | ×    | 1       |
| where       | 2    | ×     | ×    | × .     |
| buying      | 2    | ×     | ×    | 1       |
| bitcoin     | 2    | ×     | ×    | ×       |
| moneygram   | 2    | ×     | ×    | ×       |
| buyresearch | 2    | ×     | ×    | ×       |
| chemical    | 2    | ×     | ×    | × .     |
| western     | 2    | ×     | ×    | ×       |
| wishlist    | 2    | ×     | ×    | ×       |
|             |      |       |      |         |

This table highlights the importance of being consistent with your use of keywords.

To improve the chance of ranking well in search results for a specific keyword, make sure you include it in some or all of the following: page URL, page content, title tag, meta description, header tags, image alt attributes, internal link anchor text and backlink anchor text.