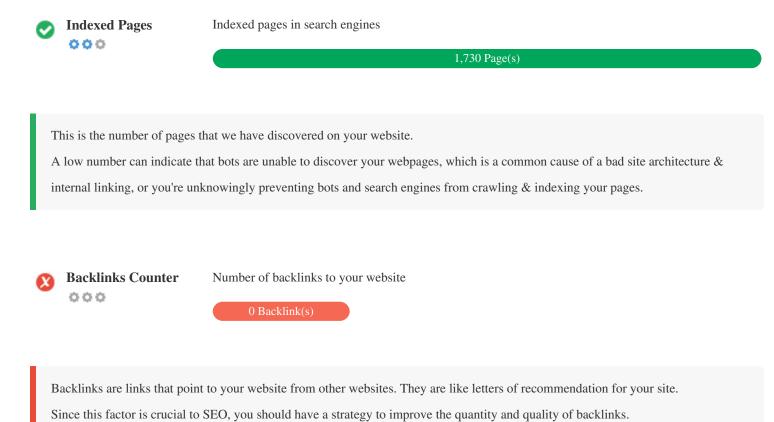

Broken Links

Broken links were found on this web page

http://joyeriafuentefria.com/whatsapp://send?text=https://www.joyeriafuentefria.com/

Broken links send users to non-existing web pages. They are bad for your site's usability, reputation and SEO. If you find broken links in the future, take the time to replace or remove each one.