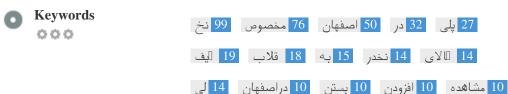

This Keyword Cloud provides an insight into the frequency of keyword usage within the page.

It's important to carry out keyword research to get an understanding of the keywords that your audience is using. There are a number of keyword research tools available online to help you choose which keywords to target.

| Keyword Consistency | <b>Keywords</b><br>نخ | Freq<br>99 | Title | Desc | <h></h> |
|---------------------|-----------------------|------------|-------|------|---------|
|                     | مخصوص                 | 76         | ×     | ×    | ×       |
|                     | اصفهان                | 50         | ×     | ×    | ×       |
|                     | در                    | 32         | ×     | ×    | ×       |
|                     | پلى                   | 27         | ×     | ×    | ×       |
|                     | آيف                   | 19         | ×     | ×    | ×       |
|                     | قلاب                  | 18         | ×     | ×    | ×       |
|                     | به                    | 15         | ×     | ×    | ×       |
|                     | نخدر                  | 14         | ×     | ×    | ×       |
|                     | 🛛 لاي                 | 14         | ×     | ×    | ×       |
|                     | لى                    | 14         | ×     | ×    | ×       |
|                     | دراصفهان              | 10         | ×     | ×    | ×       |
|                     | بستن                  | 10         | ×     | ×    | ×       |
|                     | افزودن                | 10         | ×     | ×    | ×       |
|                     | مشاهده                | 10         | ×     | ×    | ×       |

This table highlights the importance of being consistent with your use of keywords.

To improve the chance of ranking well in search results for a specific keyword, make sure you include it in some or all of the following: page URL, page content, title tag, meta description, header tags, image alt attributes, internal link anchor text and backlink anchor text.