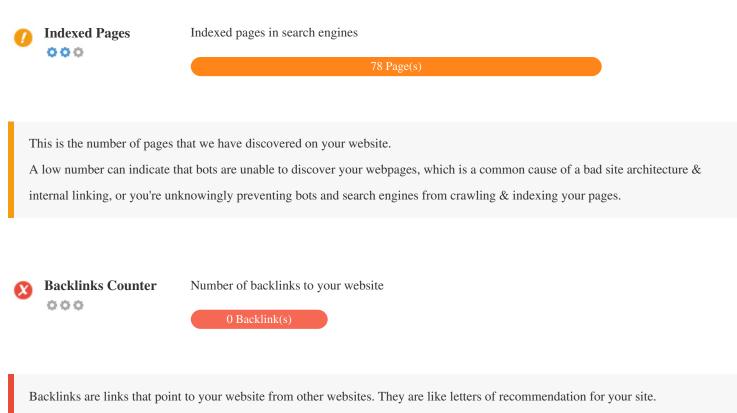

your business.

Since this factor is crucial to SEO, you should have a strategy to improve the quantity and quality of backlinks.