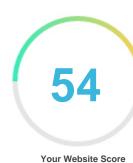

#### Introduction

This report provides a review of the key factors that influence the SEO and usability of your website.

The homepage rank is a grade on a 100-point scale that represents your Internet Marketing Effectiveness. The algorithm is based on 70 criteria including search engine data, website structure, site performance and others. A rank lower than 40 means that there are a lot of areas to improve. A rank above 70 is a good mark and means that your website is probably well optimized.