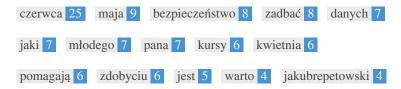

While it is important to ensure every page has an H1 tag, never include more than one per page. Instead, use multiple H2 - H6 tags.

This Keyword Cloud provides an insight into the frequency of keyword usage within the page.

It's important to carry out keyword research to get an understanding of the keywords that your audience is using. There are a number of keyword research tools available online to help you choose which keywords to target.

| Keywords<br>czerwca | Freq 25 | Title | Desc | <h></h> |
|---------------------|---------|-------|------|---------|
| maja                | 9       | ×     | ×    | ×       |
| bezpieczeństwo      | 8       | ×     | ×    | ×       |
| zadbać              | 8       | ×     | ×    | ×       |
| danych              | 7       | ×     | ×    | ×       |
| jaki                | 7       | ×     | ×    | ×       |
| młodego             | 7       | ×     | ×    | ×       |
| pana                | 7       | ×     | ×    | ×       |
| kursy               | 6       | ×     | ×    | ×       |
| kwietnia            | 6       | ×     | ×    | ×       |
| pomagają            | 6       | ×     | ×    | ×       |
| zdobyciu            | 6       | ×     | ×    | ×       |
| jest                | 5       | ×     | ×    | ×       |
| warto               | 4       | ×     | ×    | ×       |
| jakubrepetowski     | 4       | ×     | ×    | ×       |

This table highlights the importance of being consistent with your use of keywords.

To improve the chance of ranking well in search results for a specific keyword, make sure you include it in some or all of the following: page URL, page content, title tag, meta description, header tags, image alt attributes, internal link anchor text and backlink anchor text.