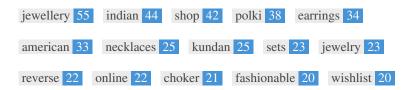

This Keyword Cloud provides an insight into the frequency of keyword usage within the page.

It's important to carry out keyword research to get an understanding of the keywords that your audience is using. There are a number of keyword research tools available online to help you choose which keywords to target.

| <b>Keywords</b> jewellery | Freq<br>55 | Title    | Desc     | <h></h> |
|---------------------------|------------|----------|----------|---------|
| indian                    | 44         | ,        | ,        | -       |
| shop                      | 42         | ×        | /        | -       |
| polki                     | 38         | ×        | ×        | -       |
| earrings                  | 34         | ×        | ×        | -       |
| american                  | 33         | ×        | ×        | -       |
| necklaces                 | 25         | ×        | ×        | -       |
| kundan                    | 25         | ×        | ×        | -       |
| sets                      | 23         | ×        | ×        | -       |
| jewelry                   | 23         | ×        | ×        | -       |
| reverse                   | 22         | ×        | ×        | ×       |
| online                    | 22         | <b>✓</b> | <b>✓</b> | -       |
| choker                    | 21         | ×        | ×        | -       |
| fashionable               | 20         | ×        | ×        | -       |
| wishlist                  | 20         | ×        | ×        | ×       |

This table highlights the importance of being consistent with your use of keywords.

To improve the chance of ranking well in search results for a specific keyword, make sure you include it in some or all of the following: page URL, page content, title tag, meta description, header tags, image alt attributes, internal link anchor text and backlink anchor text.