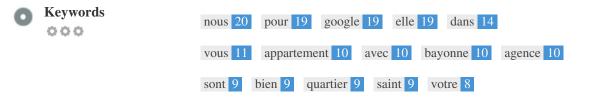

This Keyword Cloud provides an insight into the frequency of keyword usage within the page.

It's important to carry out keyword research to get an understanding of the keywords that your audience is using. There are a number of keyword research tools available online to help you choose which keywords to target.

| Keyword Consistency | Keywords<br>nous | Freq<br>20 | Title | Desc<br>× | <h></h> |
|---------------------|------------------|------------|-------|-----------|---------|
|                     |                  |            |       |           | •       |
|                     | pour             | 19         | ×     | ×         | ×       |
|                     | google           | 19         | ×     | ×         | ×       |
|                     | elle             | 19         | ×     | ×         | ×       |
|                     | dans             | 14         | ×     | ×         | ×       |
|                     | vous             | 11         | ×     | ×         | ×       |
|                     | appartement      | 10         | ×     | ×         | ×       |
|                     | avec             | 10         | ×     | ×         | ×       |
|                     | bayonne          | 10         | ×     | ×         | ×       |
|                     | agence           | 10         | ×     | ×         | ×       |
|                     | sont             | 9          | ×     | ×         | ×       |
|                     | bien             | 9          | ×     | ×         | ×       |
|                     | quartier         | 9          | ×     | ×         | ×       |
|                     | saint            | 9          | ×     | ×         | ×       |
|                     | votre            | 8          | ×     | ×         | ×       |

This table highlights the importance of being consistent with your use of keywords.

To improve the chance of ranking well in search results for a specific keyword, make sure you include it in some or all of the following: page URL, page content, title tag, meta description, header tags, image alt attributes, internal link anchor text and backlink anchor text.