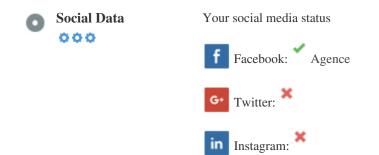

#### Social

Social data refers to data individuals create that is knowingly and voluntarily shared by them.

Cost and overhead previously rendered this semi-public form of communication unfeasible.

But advances in social networking technology from 2004-2010 has made broader concepts of sharing possible.