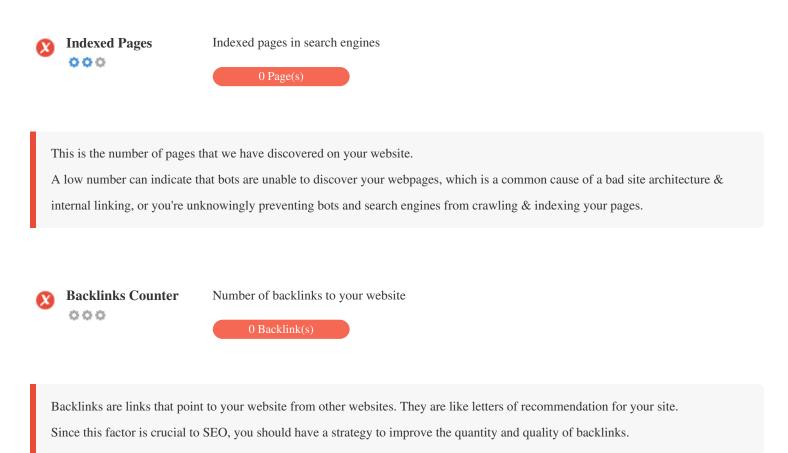

as been detected on this page

Frames can cause problems on your web page because search engines will not crawl or index the content within them. Avoid frames whenever possible and use a NoFrames tag if you must use them.



 Domain Registration
 Exactly how many years and months

 OOO
 O

Domain Age: 20 Years, 215 Days

Created Date: 10th-Feb-2004

Updated Date: 12th-Feb-2024

Expiry Date: 10th-Feb-2025

Domain age matters to a certain extent and newer domains generally struggle to get indexed and rank high in search results for their first few months (depending on other associated ranking factors). Consider buying a second-hand domain name.

Do you know that you can register your domain for up to 10 years? By doing so, you will show the world that you are serious about your business.





#### **Usability**



http://immobiliere-nive.com Length: 16 characters

Keep your URLs short and avoid long domain names when possible.

A descriptive URL is better recognized by search engines.

A user should be able to look at the address bar and make an accurate guess about the content of the page before reaching it (e.g.,

http://www.mysite.com/en/products).



 $\mathcal{N}$  Great, your website has a favicon.

Favicons improve a brand's visibility.

As a favicon is especially important for users bookmarking your website, make sure it is consistent with your brand.



Custom 404 Page

Great, your website has a custom 404 error page.

When a visitor encounters a 404 File Not Found error on your site, you're on the verge of losing the visitor that you've worked so

hard to obtain thr