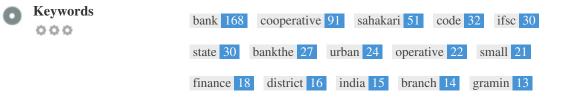

This Keyword Cloud provides an insight into the frequency of keyword usage within the page.

It's important to carry out keyword research to get an understanding of the keywords that your audience is using. There are a number of keyword research tools available online to help you choose which keywords to target.

| Keyword | Consistency |
|---------|-------------|
| 000     |             |

| <b>Keywords</b><br>bank | <b>Freq</b><br>168 | Title | Desc | <h></h> |
|-------------------------|--------------------|-------|------|---------|
| cooperative             | 91                 | ×     | ×    | ×       |
| sahakari                | 51                 | ×     | ×    | ×       |
| code                    | 32                 | ×     | ×    | × .     |
| ifsc                    | 30                 | ×     | ×    | 1       |
| state                   | 30                 | ×     | ×    | ×       |
| bankthe                 | 27                 | ×     | ×    | ×       |
| urban                   | 24                 | ×     | ×    | ×       |
| operative               | 22                 | ×     | ×    | ×       |
| small                   | 21                 | ×     | ×    | ×       |
| finance                 | 18                 | ×     | ×    | ×       |
| district                | 16                 | ×     | ×    | ×       |
| india                   | 15                 | ×     | ×    | 1       |
| branch                  | 14                 | ×     | ×    | ×       |
| gramin                  | 13                 | ×     | ×    | ×       |
|                         |                    |       |      |         |

This table highlights the importance of being consistent with your use of keywords.

To improve the chance of ranking well in search results for a specific keyword, make sure you include it in some or all of the following: page URL, page content, title tag, meta description, header tags, image alt attributes, internal link anchor text and backlink anchor text.