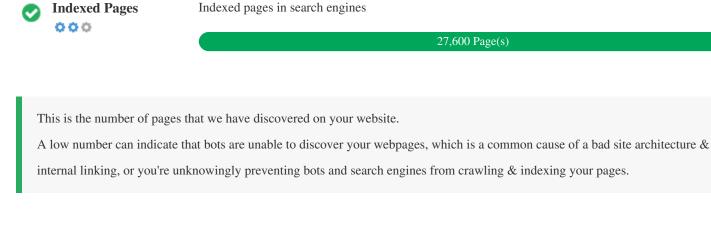

me content has been detected on this page

Frames can cause problems on your web page because search engines will not crawl or index the content within them. Avoid frames whenever possible and use a NoFrames tag if you must use them.



**Domain Registration** Exactly how many years and months

Domain Age: 1 Year, 157 Days Created Date: 2nd-Dec-2019

Updated Date: 18th-Nov-2020

Expiry Date: 2nd-Dec-2021

Domain age matters to a certain extent and newer domains generally struggle to get indexed and rank high in search results for their first few months (depending on other associated ranking factors). Consider buying a second-hand domain name. Do you know that you can register your domain for up to 10 years? By doing so, you will show the world that you are serious about

your business.





Backlinks Counter

Number of backlinks to your website



Backlinks are links that point to your website from other websites. They are like letters of recommendation for your site. Since this factor is crucial to SEO, you should have a strategy to improve the quantity and quality of backlinks.



#### **Usability**



http://ifsccodeb.com Length: 9 characters

Keep your URLs short and avoid long domain names when possible.

A descriptive URL is better recognized by search engines.

A user should be able to look at the address bar and make an accurate guess about the content of the page before reaching it (e.g.,

http://www.mysite.com/en/products).



**F** Great, your website has a favicon.

Favicons improve a brand's visibility.

As a favicon is especially important for users bookmarkin