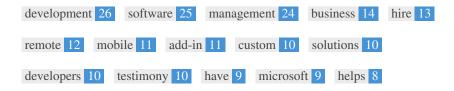

This Keyword Cloud provides an insight into the frequency of keyword usage within the page.

It's important to carry out keyword research to get an understanding of the keywords that your audience is using. There are a number of keyword research tools available online to help you choose which keywords to target.

| <b>Keywords</b> development | Freq<br>26 | Title | Desc | <h></h>  |
|-----------------------------|------------|-------|------|----------|
| software                    | 25         | ,     | ,    | Ž        |
|                             | 24         |       | · ·  |          |
| management                  |            |       |      | · ·      |
| business                    | 14         | ×     | ×    | •        |
| hire                        | 13         | ×     | ×    | ~        |
| remote                      | 12         | ×     | ×    | <b>*</b> |
| mobile                      | 11         | ×     | ×    | <b>*</b> |
| add-in                      | 11         | ×     | ✓    | ~        |
| custom                      | 10         | ×     | ✓    | ~        |
| solutions                   | 10         | ×     | ✓    | ×        |
| developers                  | 10         | ×     | ×    | ~        |
| testimony                   | 10         | ×     | ×    | ×        |
| have                        | 9          | ×     | ✓    | ×        |
| microsoft                   | 9          | ×     | ✓    | ~        |
| helps                       | 8          | ×     | ×    | ×        |

This table highlights the importance of being consistent with your use of keywords.

To improve the chance of ranking well in search results for a specific keyword, make sure you include it in some or all of the following: page URL, page content, title tag, meta description, header tags, image alt attributes, internal link anchor text and backlink anchor text.