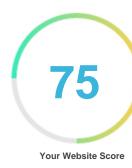

#### Introduction

This report provides a review of the key factors that influence the SEO and usability of your website.

The homepage rank is a grade on a 100-point scale that represents your Internet Marketing Effectiveness. The algorithm is based on 70 criteria including search engine data, website structure, site performance and others. A rank lower than 40 means that there are a lot of areas to improve. A rank above 70 is a good mark and means that your website is probably well optimized.