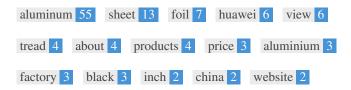

This Keyword Cloud provides an insight into the frequency of keyword usage within the page.

It's important to carry out keyword research to get an understanding of the keywords that your audience is using. There are a number of keyword research tools available online to help you choose which keywords to target.

| <b>Keywords</b> aluminum | Freq<br>55 | Title | Desc     | <h></h>  |
|--------------------------|------------|-------|----------|----------|
|                          |            | · ·   | Ť,       | T.       |
| sheet                    | 13         | ×     | •        | •        |
| foil                     | 7          | ×     | <b>~</b> | ~        |
| huawei                   | 6          | ✓     | ✓        | ~        |
| view                     | 6          | ×     | ×        | ×        |
| tread                    | 4          | ×     | ×        | ~        |
| about                    | 4          | ×     | ×        | ~        |
| products                 | 4          | ×     | ×        | ~        |
| price                    | 3          | ×     | ✓        | ×        |
| aluminium                | 3          | ×     | ×        | ×        |
| factory                  | 3          | ×     | ×        | ×        |
| black                    | 3          | ×     | ×        | <b>~</b> |
| inch                     | 2          | ×     | ×        | ×        |
| china                    | 2          | ✓     | ×        | ×        |
| website                  | 2          | ×     | ×        | ×        |