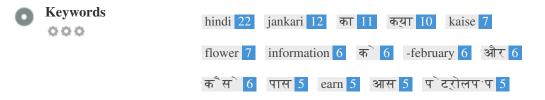

While it is important to ensure every page has an H1 tag, never include more than one per page. Instead, use multiple H2 - H6 tags.

This Keyword Cloud provides an insight into the frequency of keyword usage within the page.

It's important to carry out keyword research to get an understanding of the keywords that your audience is using. There are a number of keyword research tools available online to help you choose which keywords to target.

| Keyword Consistency | <b>Keywords</b><br>hindi        | Freq<br>22 | Title | Desc | <h></h> |
|---------------------|---------------------------------|------------|-------|------|---------|
|                     | jankari                         | 12         | ×     | ×    | ×       |
|                     | का                              | 11         | ×     | ×    | 1       |
|                     | क्या                            | 10         | ×     | ×    | ×       |
|                     | kaise                           | 7          | ×     | ×    | ×       |
|                     | flower                          | 7          | ×     | ×    | 1       |
|                     | information                     | 6          | ×     | ×    | 1       |
|                     | क                               | 6          | ×     | ×    | ×       |
|                     | -february                       | 6          | ×     | ×    | ×       |
|                     | और                              | 6          | ×     | ×    | ×       |
|                     | कौसो                            | 6          | ×     | ×    | ×       |
|                     | पास                             | 5          | ×     | ×    | ×       |
|                     | earn                            | 5          | ×     | ×    | ×       |
|                     | आस                              | 5          | ×     | ×    | × .     |
|                     | प <b>ेट</b> रोलप <sup>.</sup> प | 5          | ×     | ×    | ×       |

This table highlights the importance of being consistent with your use of keywords.

To improve the chance of ranking well in search results for a specific keyword, make sure you include it in some or all of the following: page URL, page content, title tag, meta description, header tags, image alt attributes, internal link anchor text and backlink anchor text.