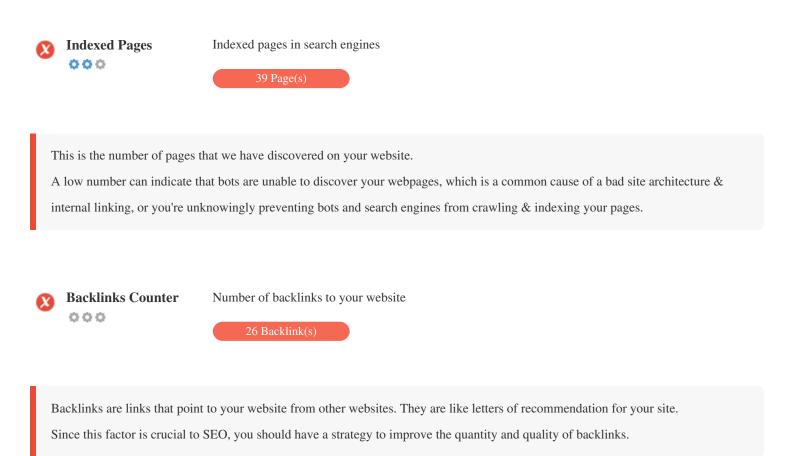

frame content has been detected on this page

Frames can cause problems on your web page because search engines will not crawl or index the content within them. Avoid frames whenever possible and use a NoFrames tag if you must use them.



**Domain Registration** Exactly how many years and months

Domain Age: 1 Year, 24 Days Created Date: 2nd-Dec-2020 Updated Date: 2nd-Dec-2021

Expiry Date: 2nd-Dec-2022

Domain age matters to a certain extent and newer domains generally struggle to get indexed and rank high in search results for their first few months (depending on other associated ranking factors). Consider buying a second-hand domain name. Do you know that you can register your domain for up to 10 years? By doing so, you will show the world that you are serious about

your business.







#### **Usability**



http://hindidada.com Length: 9 characters

Keep your URLs short and avoid long domain names when possible.

A descriptive URL is better recognized by search engines.

A user should be able to look at the address bar and make an accurate guess about the content of the page before reaching it (e.g.,

http://www.mysite.com/en/products).



😌 Great, your website has a favicon.

Favicons improve a brand's visibility.

As a favicon is especially important for users bookmarking your website, make sure it is consistent with your brand.



Custom 404 Page

Great, your website has a custom 404 error page.

When a visitor encounters a 404 File Not Found error on your site, you're on the verge of losing the visitor that you've worked so

hard to obtain through the search engi