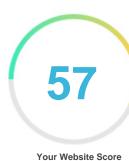

#### Introduction

This report provides a review of the key factors that influence the SEO and usability of your website.

The homepage rank is a grade on a 100-point scale that represents your Internet Marketing Effectiveness. The algorithm is based on 70 criteria including search engine data, website structure, site performance and others. A rank lower than 40 means that there are a lot of areas to improve. A rank above 70 is a good mark and means that your website is probably well optimized.