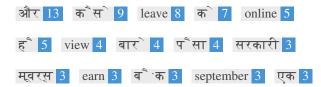

This Keyword Cloud provides an insight into the frequency of keyword usage within the page.

It's important to carry out keyword research to get an understanding of the keywords that your audience is using. There are a number of keyword research tools available online to help you choose which keywords to target.

| Keywords                 | Freq | Title | Desc     | <h></h> |
|--------------------------|------|-------|----------|---------|
| और                       | 13   | ×     | <b>✓</b> | -       |
| <b>क</b> ैस <sup>े</sup> | 9    | ×     | ×        | ~       |
| leave                    | 8    | ×     | ×        | ×       |
| क                        | 7    | ×     | ✓        | ~       |
| online                   | 5    | ✓     | ×        | ~       |
| ह                        | 5    | ×     | ✓        | ~       |
| view                     | 4    | ×     | ×        | ×       |
| बार                      | 4    | ×     | ×        | ~       |
| पैसा                     | 4    | ×     | ×        | ×       |
| सरकारी                   | 3    | ×     | ×        | ~       |
| मूबर्स                   | 3    | ×     | ×        | ~       |
| earn                     | 3    | ×     | ×        | ×       |
| ब <sup>ै .</sup> क       | 3    | ×     | ×        | ~       |
| september                | 3    | ×     | ×        | ×       |
| एक                       | 3    | ×     | ×        | ×       |

This table highlights the importance of being consistent with your use of keywords.

To improve the chance of ranking well in search results for a specific keyword, make sure you include it in some or all of the following: page URL, page content, title tag, meta description, header tags, image alt attributes, internal link anchor text and backlink anchor text.