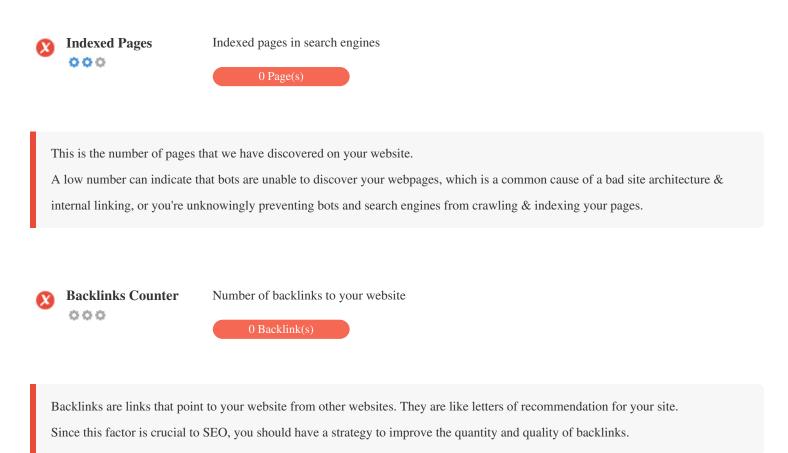

t has been detected on this page

Frames can cause problems on your web page because search engines will not crawl or index the content within them. Avoid frames whenever possible and use a NoFrames tag if you must use them.



000

Exactly how many years and months **Domain Registration** 

Domain Age: 0 Years, 296 Days

Created Date: 22nd-Jul-2024

Updated Date: 4th-Jan-2025

Expiry Date: 22nd-Jul-2025

Domain age matters to a certain extent and newer domains generally struggle to get indexed and rank high in search results for their first few months (depending on other associated ranking factors). Consider buying a second-hand domain name.

Do you know that you can register your domain for up to 10 years? By doing so, you will show the world that you are serious about your business.





### **Usability**



http://gulfrenovationpros.com Length: 18 characters

Keep your URLs short and avoid long domain names when possible.

A descriptive URL is better recognized by search engines.

A user should be able to look at the address bar and make an accurate guess about the content of the page before reaching it (e.g.,

http://www.mysite.com/en/products).



▲ Great, your website has a favicon.

Favicons improve a brand's visibility.

As a favicon is especially important for users bookmarking your website, make sure it is consistent with your brand.



Custom 404 Page

Great, your website has a custom 404 error page.

When a visitor encounters a 404 File Not Found error on your site, you're on the verge of losing the visitor that you've worked so

hard to obtain through the sear