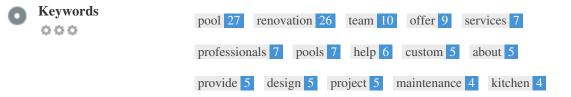

While it is important to ensure every page has an H1 tag, never include more than one per page. Instead, use multiple H2 - H6 tags.

This Keyword Cloud provides an insight into the frequency of keyword usage within the page.

It's important to carry out keyword research to get an understanding of the keywords that your audience is using. There are a number of keyword research tools available online to help you choose which keywords to target.