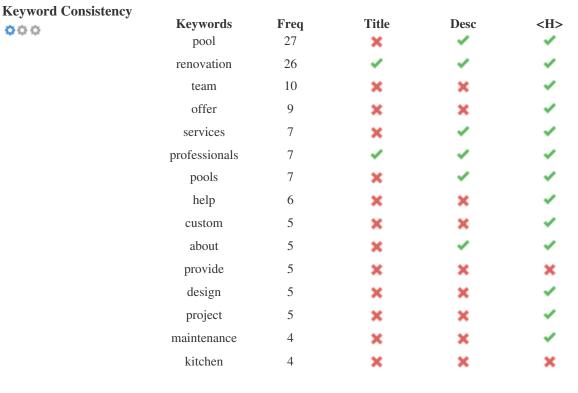

This table highlights the importance of being consistent with your use of keywords.

To improve the chance of ranking well in search results for a specific keyword, make sure you include it in some or all of the following: page URL, page content, title tag, meta description, header tags, image alt attributes, internal link anchor text and backlink anchor text.