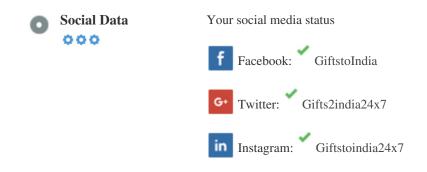

## Social

Social data refers to data individuals create that is knowingly and voluntarily shared by them.

Cost and overhead previously rendered this semi-public form of communication unfeasible.

But advances in social networking technology from 2004-2010 has made broader concepts of sharing possible.

### Visitors

271,889th most visited website in the World.

A low rank means that your website gets a lot of visitors.

Your Alexa Rank is a good estimate of the worldwide traffic to your website, although it is not 100 percent accurate.

Visitors Localization Your website is popular on following countries:

No data available

We recommend that you book the domain names for the countries where your ??website is popular.

This will prevent potential competitors from registering these domains and taking advantage of your reputation in such countries.

000

**Estimated Worth** \$7,992 USD

Just a estimated worth of your website based on Alexa Rank.