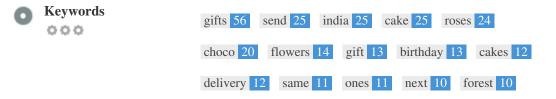

This Keyword Cloud provides an insight into the frequency of keyword usage within the page.

It's important to carry out keyword research to get an understanding of the keywords that your audience is using. There are a number of keyword research tools available online to help you choose which keywords to target.