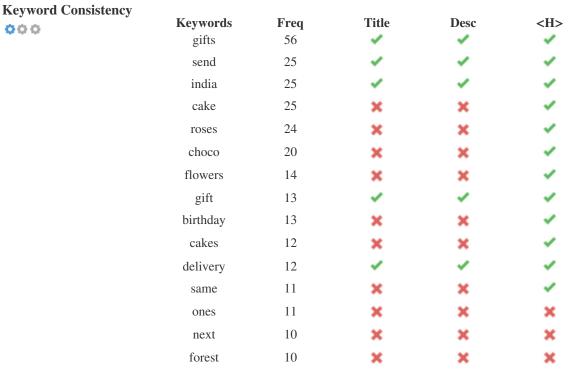

This table highlights the importance of being consistent with your use of keywords.

To improve the chance of ranking well in search results for a specific keyword, make sure you include it in some or all of the following: page URL, page content, title tag, meta description, header tags, image alt attributes, internal link anchor text and backlink anchor text.