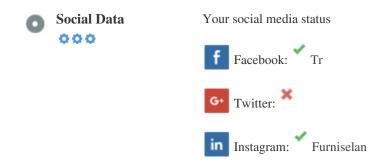

### Social

Social data refers to data individuals create that is knowingly and voluntarily shared by them.

Cost and overhead previously rendered this semi-public form of communication unfeasible.

But advances in social networking technology from 2004-2010 has made broader concepts of sharing possible.