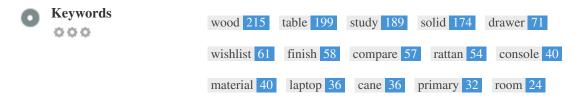

This Keyword Cloud provides an insight into the frequency of keyword usage within the page.

It's important to carry out keyword research to get an understanding of the keywords that your audience is using. There are a number of keyword research tools available online to help you choose which keywords to target.

| Freq | Title                                                                                | Desc                                                  | <h></h>                                              |
|------|--------------------------------------------------------------------------------------|-------------------------------------------------------|------------------------------------------------------|
| 215  | ×                                                                                    | ×                                                     | × .                                                  |
| 199  | ×                                                                                    | ×                                                     | × .                                                  |
| 189  | ×                                                                                    | ×                                                     | × .                                                  |
| 174  | ×                                                                                    | ×                                                     | × .                                                  |
| 71   | ×                                                                                    | ×                                                     | × .                                                  |
| 61   | ×                                                                                    | ×                                                     | × .                                                  |
| 58   | ×                                                                                    | ×                                                     | ×                                                    |
| 57   | ×                                                                                    | ×                                                     | ×                                                    |
| 54   | ×                                                                                    | ×                                                     | × .                                                  |
| 40   | ×                                                                                    | ×                                                     | × .                                                  |
| 40   | ×                                                                                    | ×                                                     | ×                                                    |
| 36   | ×                                                                                    | ×                                                     | × .                                                  |
| 36   | ×                                                                                    | ×                                                     | ×                                                    |
| 32   | ×                                                                                    | ×                                                     | ×                                                    |
| 24   | ×                                                                                    | ×                                                     | × .                                                  |
|      | 215<br>199<br>189<br>174<br>71<br>61<br>58<br>57<br>54<br>40<br>40<br>36<br>36<br>32 | $ \begin{array}{cccccccccccccccccccccccccccccccccccc$ | $\begin{array}{cccccccccccccccccccccccccccccccccccc$ |

This table highlights the importance of being consistent with your use of keywords.

To improve the chance of ranking well in search results for a specific keyword, make sure you include it in some or all of the following: page URL, page content, title tag, meta description, header tags, image alt attributes, internal link anchor text and backlink anchor text.