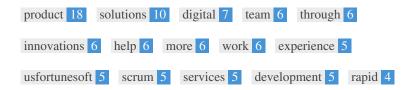

This Keyword Cloud provides an insight into the frequency of keyword usage within the page.

It's important to carry out keyword research to get an understanding of the keywords that your audience is using. There are a number of keyword research tools available online to help you choose which keywords to target.

| Keywords      | Freq | Title    | Desc | <h></h>  |
|---------------|------|----------|------|----------|
| product       | 18   | <b>~</b> | ×    | ~        |
| solutions     | 10   | ✓        | ✓    | <b>~</b> |
| digital       | 7    | ✓        | ✓    | <b>~</b> |
| team          | 6    | ×        | ×    | ~        |
| through       | 6    | ×        | ×    | ~        |
| innovations   | 6    | ×        | ×    | ×        |
| help          | 6    | ×        | ×    | ~        |
| more          | 6    | ×        | ×    | ×        |
| work          | 6    | ×        | ×    | ×        |
| experience    | 5    | ×        | ×    | ~        |
| usfortunesoft | 5    | ×        | ×    | ×        |
| scrum         | 5    | ×        | ×    | -        |
| services      | 5    | ✓        | ×    | -        |
| development   | 5    | ×        | ×    | ×        |
| rapid         | 4    | ×        | ×    | ×        |

This table highlights the importance of being consistent with your use of keywords.

To improve the chance of ranking well in search results for a specific keyword, make sure you include it in some or all of the following: page URL, page content, title tag, meta description, header tags, image alt attributes, internal link anchor text and backlink anchor text.