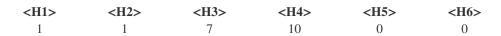

Title Tags and Meta Descriptions are cut short if they are too long, so it's important to stay within the suggested character limits.

| <h1> ForeclosureIndia </h1>                                                   |
|-------------------------------------------------------------------------------|
| <h2> 24655 Live Bank Auctions Buy properties at more than 25 % discount </h2> |
| <h3> 4,00,000+ Auctions </h3>                                                 |
| <h3> 1,000+ Institutions </h3>                                                |
| <h3> Over 1,00,000 Cr. Worth Auctions </h3>                                   |
| <h3> Latest Free Auctions </h3>                                               |
| <h3> View Auctions By City </h3>                                              |
| <h3> Advantages of buying properties through Bank Auction </h3>               |
| <h3> Welcome to ForeclosureIndia.com </h3>                                    |
| <h4> 1761811 </h4>                                                            |
| <h4> 1761807 </h4>                                                            |
| <h4> 1761784 </h4>                                                            |
| <h4> 1761783 </h4>                                                            |
| <h4> 1761782 </h4>                                                            |
| <h4> 1761780 </h4>                                                            |
| <h4> 1761779 </h4>                                                            |
| <h4> 1761775 </h4>                                                            |
| <h4> 1761771 </h4>                                                            |
| <h4> 1761770 </h4>                                                            |

Use your keywords in the headings and make sure the first level (H1) includes your most important keywords. Never duplicate your title tag content in your header tag.

While it is important to ensure every page has an H1 tag, never include more than one per page. Instead, use multiple H2 - H6 tags.