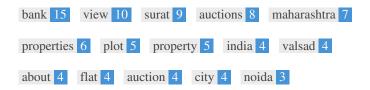

This Keyword Cloud provides an insight into the frequency of keyword usage within the page.

It's important to carry out keyword research to get an understanding of the keywords that your audience is using. There are a number of keyword research tools available online to help you choose which keywords to target.

| Keywords    | Freq | Title    | Desc     | <h></h> |
|-------------|------|----------|----------|---------|
| bank        | 15   | <b>*</b> | ~        | -       |
| view        | 10   | ×        | ×        | -       |
| surat       | 9    | ×        | ×        | ×       |
| auctions    | 8    | <b>✓</b> | <b>✓</b> | -       |
| maharashtra | 7    | ×        | ×        | ×       |
| properties  | 6    | ×        | ×        | ~       |
| plot        | 5    | ×        | ×        | ×       |
| property    | 5    | ×        | ×        | ×       |
| india       | 4    | <b>✓</b> | <b>✓</b> | -       |
| valsad      | 4    | ×        | ×        | ×       |
| about       | 4    | ×        | ×        | ×       |
| flat        | 4    | ×        | ×        | ×       |
| auction     | 4    | ✓        | <b>✓</b> | -       |
| city        | 4    | ×        | ×        | ~       |
| noida       | 3    | ×        | ×        | ×       |

This table highlights the importance of being consistent with your use of keywords.

To improve the chance of ranking well in search results for a specific keyword, make sure you include it in some or all of the following: page URL, page content, title tag, meta description, header tags, image alt attributes, internal link anchor text and backlink anchor text.