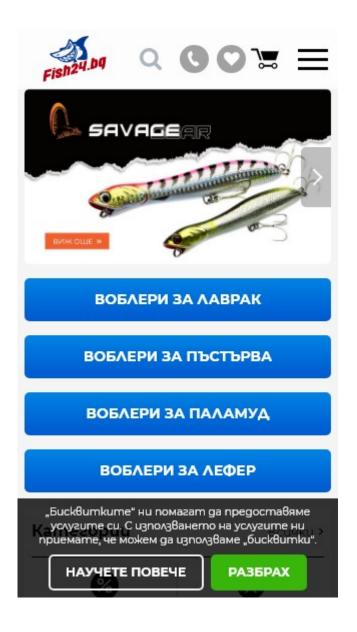

#### **Mobile**

Awesome! This page is mobile-friendly! Your mobile friendly score is 100/100

Mobile Friendliness refers to the usability aspects of your mobile website, which Google uses as a ranking signal in mobile search results.

Your website should look nice on the most popular mobile devices.

Tip: Use an analytics tool to track mobile usage of your website.