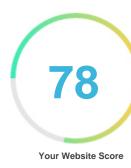

#### Introduction

This report provides a review of the key factors that influence the SEO and usability of your website.

The homepage rank is a grade on a 100-point scale that represents your Internet Marketing Effectiveness. The algorithm is based on 70 criteria including search engine data, website structure, site performance and others. A rank lower than 40 means that there are a lot of areas to improve. A rank above 70 is a good mark and means that your website is probably well optimized.