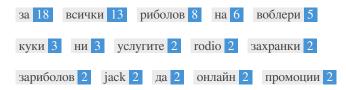

This Keyword Cloud provides an insight into the frequency of keyword usage within the page.

It's important to carry out keyword research to get an understanding of the keywords that your audience is using. There are a number of keyword research tools available online to help you choose which keywords to target.

| Keywords<br>3a | Freq<br>18 | Title<br>* | Desc     | <h></h> |
|----------------|------------|------------|----------|---------|
| 3a             |            | ^          | •        | ^       |
| всички         | 13         | ×          | ×        | ×       |
| риболов        | 8          | <b>✓</b>   | <b>✓</b> | ×       |
| на             | 6          | ×          | ✓        | ~       |
| воблери        | 5          | ×          | ×        | ×       |
| куки           | 3          | ×          | ×        | ×       |
| НИ             | 3          | ×          | ×        | ~       |
| услугите       | 2          | ×          | ×        | ×       |
| rodio          | 2          | ×          | ×        | ×       |
| захранки       | 2          | ×          | ×        | ×       |
| зариболов      | 2          | ×          | ×        | ×       |
| jack           | 2          | ×          | ×        | ×       |
| да             | 2          | ×          | ×        | ×       |
| онлайн         | 2          | ✓          | ×        | ×       |
| промоции       | 2          | ×          | ×        | ×       |

This table highlights the importance of being consistent with your use of keywords.

To improve the chance of ranking well in search results for a specific keyword, make sure you include it in some or all of the following: page URL, page content, title tag, meta description, header tags, image alt attributes, internal link anchor text and backlink anchor text.