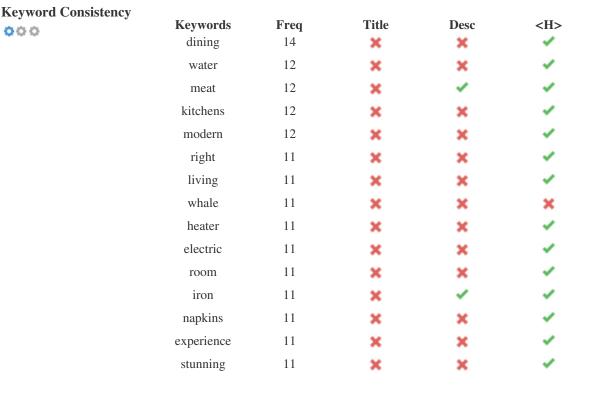

This table highlights the importance of being consistent with your use of keywords.

To improve the chance of ranking well in search results for a specific keyword, make sure you include it in some or all of the following: page URL, page content, title tag, meta description, header tags, image alt attributes, internal link anchor text and backlink anchor text.