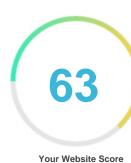

#### Introduction

This report provides a review of the key factors that influence the SEO and usability of your website.

The homepage rank is a grade on a 100-point scale that represents your Internet Marketing Effectiveness. The algorithm is based on 70 criteria including search engine data, website structure, site performance and others. A rank lower than 40 means that there are a lot of areas to improve. A rank above 70 is a good mark and means that your website is probably well optimized.