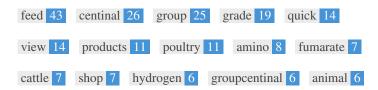

While it is important to ensure every page has an H1 tag, never include more than one per page. Instead, use multiple H2 - H6 tags.

This Keyword Cloud provides an insight into the frequency of keyword usage within the page.

| Keywords      | Freq | Title    | Desc     | <h></h>  |
|---------------|------|----------|----------|----------|
| feed          | 43   | <b>✓</b> | <b>✓</b> | -        |
| centinal      | 26   | ×        | ×        | <b>*</b> |
| group         | 25   | ×        | ×        | ~        |
| grade         | 19   | ×        | ×        | ×        |
| quick         | 14   | ×        | ×        | ×        |
| view          | 14   | ×        | ×        | ×        |
| products      | 11   | ×        | ✓        | ~        |
| poultry       | 11   | ×        | ×        | ~        |
| amino         | 8    | ×        | ×        | ~        |
| fumarate      | 7    | ×        | ×        | ×        |
| cattle        | 7    | ×        | ×        | ~        |
| shop          | 7    | ×        | ×        | ~        |
| hydrogen      | 6    | ×        | ×        | ×        |
| groupcentinal | 6    | ×        | ×        | ×        |
| animal        | 6    | ×        | ×        | -        |

This table highlights the importance of being consistent with your use of keywords.

To improve the chance of ranking well in search results for a specific keyword, make sure you include it in some or all of the following: page URL, page content, title tag, meta description, header tags, image alt attributes, internal link anchor text and backlink anchor text.