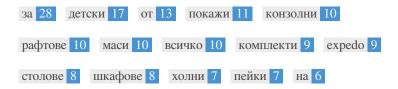

While it is important to ensure every page has an H1 tag, never include more than one per page. Instead, use multiple H2 - H6 tags.

This Keyword Cloud provides an insight into the frequency of keyword usage within the page.

It's important to carry out keyword research to get an understanding of the keywords that your audience is using. There are a number of keyword research tools available online to help you choose which keywords to target.

| Keywords  | Freq | Title    | Desc     | <h></h> |
|-----------|------|----------|----------|---------|
| за        | 28   | <b>*</b> | ~        | ×       |
| детски    | 17   | ×        | ×        | ×       |
| OT        | 13   | ✓        | ✓        | ×       |
| покажи    | 11   | ×        | ×        | ×       |
| конзолни  | 10   | ×        | ×        | ×       |
| рафтове   | 10   | ×        | ×        | ×       |
| маси      | 10   | ×        | ×        | ×       |
| всичко    | 10   | ×        | ✓        | ×       |
| комплекти | 9    | ×        | ×        | ×       |
| expedo    | 9    | ✓        | ✓        | ×       |
| столове   | 8    | ×        | ×        | ×       |
| шкафове   | 8    | ×        | ×        | ×       |
| холни     | 7    | ×        | ×        | ×       |
| пейки     | 7    | ×        | ×        | ×       |
| на        | 6    | ×        | <b>✓</b> | ×       |

This table highlights the importance of being consistent with your use of keywords.

To improve the chance of ranking well in search results for a specific keyword, make sure you include it in some or all of the following: page URL, page content, title tag, meta description, header tags, image alt attributes, internal link anchor text and backlink anchor text.