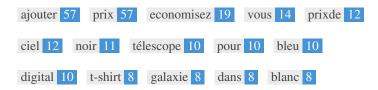

While it is important to ensure every page has an H1 tag, never include more than one per page. Instead, use multiple H2 - H6 tags.

This Keyword Cloud provides an insight into the frequency of keyword usage within the page.

It's important to carry out keyword research to get an understanding of the keywords that your audience is using. There are a number of keyword research tools available online to help you choose which keywords to target.

| Keywords<br>ajouter | Freq 57 | Title<br>* | Desc 🗶 | <h></h> |
|---------------------|---------|------------|--------|---------|
| prix                | 57      | ×          | ×      | ×       |
| economisez          | 19      | ×          | ×      | ×       |
| vous                | 14      | ×          | ×      | ×       |
| prixde              | 12      | ×          | ×      | ×       |
| ciel                | 12      | ×          | ×      | ×       |
| noir                | 11      | ×          | ×      | ×       |
| télescope           | 10      | ×          | ×      | ×       |
| pour                | 10      | ×          | ×      | ×       |
| bleu                | 10      | ×          | ×      | ×       |
| digital             | 10      | ×          | ×      | ×       |
| t-shirt             | 8       | ×          | ×      | ×       |
| galaxie             | 8       | ×          | ×      | ×       |
| dans                | 8       | ×          | ✓      | ×       |
| blanc               | 8       | ×          | ×      | ×       |

This table highlights the importance of being consistent with your use of keywords.

To improve the chance of ranking well in search results for a specific keyword, make sure you include it in some or all of the following: page URL, page content, title tag, meta description, header tags, image alt attributes, internal link anchor text and backlink anchor text.