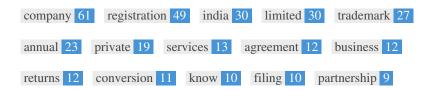

This Keyword Cloud provides an insight into the frequency of keyword usage within the page.

It's important to carry out keyword research to get an understanding of the keywords that your audience is using. There are a number of keyword research tools available online to help you choose which keywords to target.

| Keywords     | Freq | Title    | Desc     | <h></h> |
|--------------|------|----------|----------|---------|
| company      | 61   | <b>✓</b> | <b>*</b> | -       |
| registration | 49   | ×        | ✓        | ~       |
| india        | 30   | ×        | ×        | ~       |
| limited      | 30   | ×        | ×        | ~       |
| trademark    | 27   | ×        | ×        | ~       |
| annual       | 23   | ×        | ✓        | ~       |
| private      | 19   | ×        | ×        | ~       |
| services     | 13   | ×        | ✓        | ~       |
| agreement    | 12   | ×        | ×        | ×       |
| business     | 12   | ×        | ×        | ~       |
| returns      | 12   | ×        | ×        | ~       |
| conversion   | 11   | ×        | ×        | ×       |
| know         | 10   | ×        | ×        | ~       |
| filing       | 10   | ✓        | ✓        | ~       |
| partnership  | 9    | ×        | ×        | ~       |

This table highlights the importance of being consistent with your use of keywords.

To improve the chance of ranking well in search results for a specific keyword, make sure you include it in some or all of the following: page URL, page content, title tag, meta description, header tags, image alt attributes, internal link anchor text and backlink anchor text.