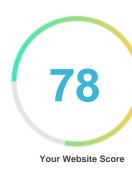

### Introduction

This report provides a review of the key factors that influence the SEO and usability of your website.

The homepage rank is a grade on a 100-point scale that represents your Internet Marketing Effectiveness. The algorithm is based on 70 criteria including search engine data, website structure, site performance and others. A rank lower than 40 means that there are a lot of areas to improve. A rank above 70 is a good mark and means that your website is probably well optimized.