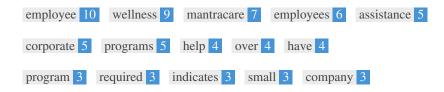

This Keyword Cloud provides an insight into the frequency of keyword usage within the page.

It's important to carry out keyword research to get an understanding of the keywords that your audience is using. There are a number of keyword research tools available online to help you choose which keywords to target.

| Keywords   | Freq | Title    | Desc     | <h></h>  |
|------------|------|----------|----------|----------|
| employee   | 10   | <b>✓</b> | <b>*</b> | -        |
| wellness   | 9    | ×        | ×        | ~        |
| mantracare | 7    | ×        | ×        | ~        |
| employees  | 6    | ×        | ×        | ×        |
| assistance | 5    | <b>✓</b> | <b>✓</b> | <b>~</b> |
| corporate  | 5    | ✓        | ×        | ×        |
| programs   | 5    | ×        | ✓        | ~        |
| help       | 4    | ×        | ×        | <b>~</b> |
| over       | 4    | ×        | ×        | ×        |
| have       | 4    | ×        | ×        | ×        |
| program    | 3    | <b>✓</b> | <b>✓</b> | <b>~</b> |
| required   | 3    | ×        | ×        | ×        |
| indicates  | 3    | ×        | ×        | ×        |
| small      | 3    | ×        | ×        | <b>~</b> |
| company    | 3    | ×        | ×        | -        |