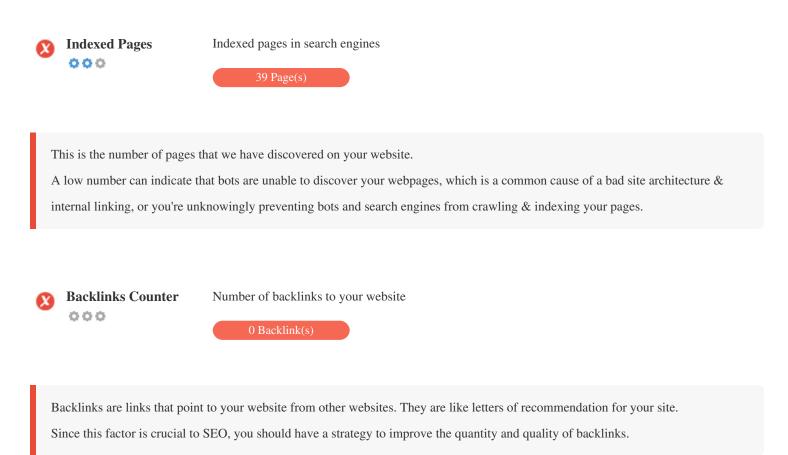

000

Alt Attribute

We found 14 images on this web page No ALT attributes are empty or missing.

Alternative text is used to describe images to give the search engine crawlers (and the visually impaired).

Also, more information to help them understand images, which can help them to appear in Google Images search results.

Yext/HTML Ratio

HTML to Text Ratio is: **1.26%** Text content size 2716 bytes

Total HTML size 214797 bytes

Code to text ratio represents the percentage of actual text on a web page compared to the percentage of HTML code, and it is used by search engines to calculate the relevancy of a web page.