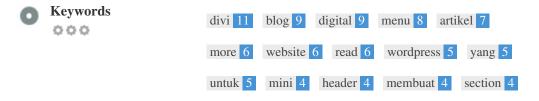

While it is important to ensure every page has an H1 tag, never include more than one per page. Instead, use multiple H2 - H6 tags.

This Keyword Cloud provides an insight into the frequency of keyword usage within the page.

It's important to carry out keyword research to get an understanding of the keywords that your audience is using. There are a number of keyword research tools available online to help you choose which keywords to target.

This table highlights the importance of being consistent with your use of keywords.

To improve the chance of ranking well in search results for a specific keyword, make sure you include it in some or all of the following: page URL, page content, title tag, meta description, header tags, image alt attributes, internal link anchor text and backlink anchor text.