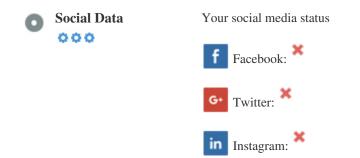

### Social

Social data refers to data individuals create that is knowingly and voluntarily shared by them.

Cost and overhead previously rendered this semi-public form of communication unfeasible.

But advances in social networking technology from 2004-2010 has made broader concepts of sharing possible.