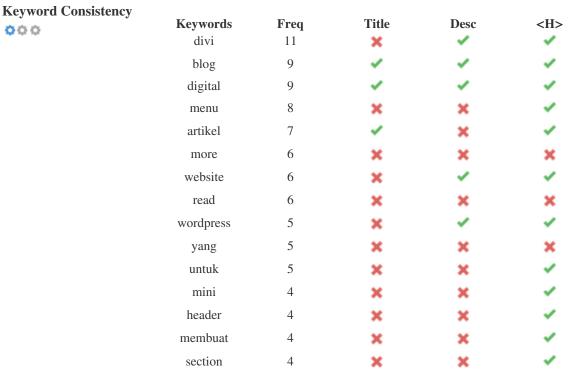

While it is important to ensure every page has an H1 tag, never include more than one per page. Instead, use multiple H2 - H6 tags.

This Keyword Cloud provides an insight into the frequency of keyword usage within the page.

It's important to carry out keyword research to get an understanding of the keywords that your audience is using. There are a number of keyword research tools available online to help you choose which keywords to target.

This table highlights the importance of being consistent with your use of keywords.

To improve the chance of ranking well in search results for a specific keyword, make sure you include it in some or all of the following: page URL, page content, title tag, meta description, header tags, image alt attributes, internal link anchor text and backlink anchor text.