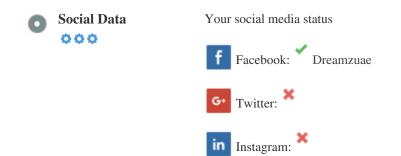

### Social

Social data refers to data individuals create that is knowingly and voluntarily shared by them.

Cost and overhead previously rendered this semi-public form of communication unfeasible.

But advances in social networking technology from 2004-2010 has made broader concepts of sharing possible.