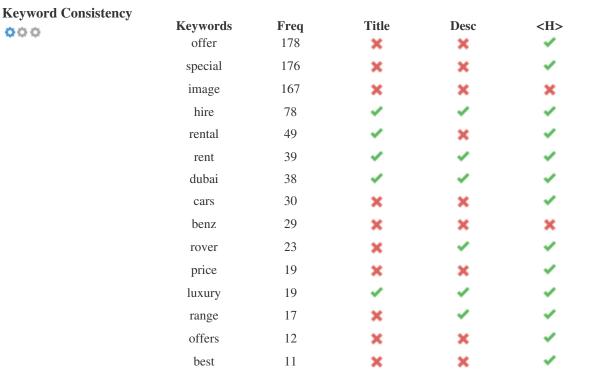

This table highlights the importance of being consistent with your use of keywords.

To improve the chance of ranking well in search results for a specific keyword, make sure you include it in some or all of the following: page URL, page content, title tag, meta description, header tags, image alt attributes, internal link anchor text and backlink anchor text.