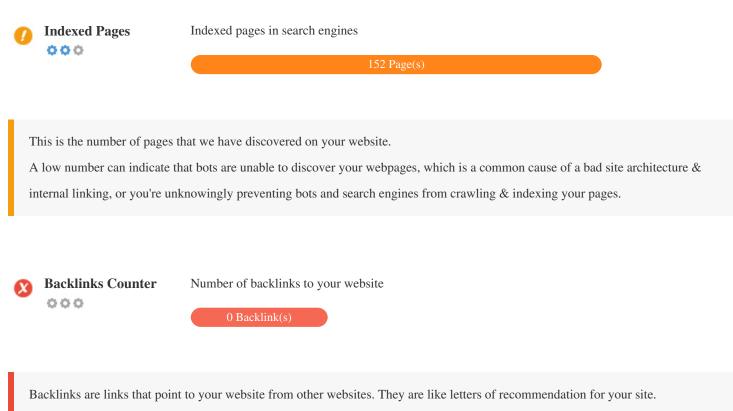

your business.

Since this factor is crucial to SEO, you should have a strategy to improve the quantity and quality of backlinks.