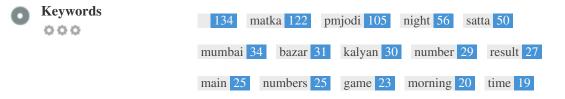

This Keyword Cloud provides an insight into the frequency of keyword usage within the page.

It's important to carry out keyword research to get an understanding of the keywords that your audience is using. There are a number of keyword research tools available online to help you choose which keywords to target.

000

| Keywords | Freq | Title | Desc | <h></h> |
|----------|------|-------|------|---------|
|          | 134  | ×     | ×    | ×       |
| matka    | 122  | ×     | ×    | × .     |
| pmjodi   | 105  | ×     | ×    | ×       |
| night    | 56   | ×     | ×    | × .     |
| satta    | 50   | ×     | ×    | × .     |
| mumbai   | 34   | ×     | ×    | × .     |
| bazar    | 31   | ×     | ×    | × .     |
| kalyan   | 30   | ×     | ×    | × .     |
| number   | 29   | ×     | ×    | × .     |
| result   | 27   | ×     | ×    | × .     |
| main     | 25   | ×     | ×    | × .     |
| numbers  | 25   | ×     | ×    | ×       |
| game     | 23   | ×     | ×    | × .     |
| morning  | 20   | ×     | ×    | 1       |
| time     | 19   | ×     | ×    | 1       |

This table highlights the importance of being consistent with your use of keywords.

To improve the chance of ranking well in search results for a specific keyword, make sure you include it in some or all of the following: page URL, page content, title tag, meta description, header tags, image alt attributes, internal link anchor text and backlink anchor text.