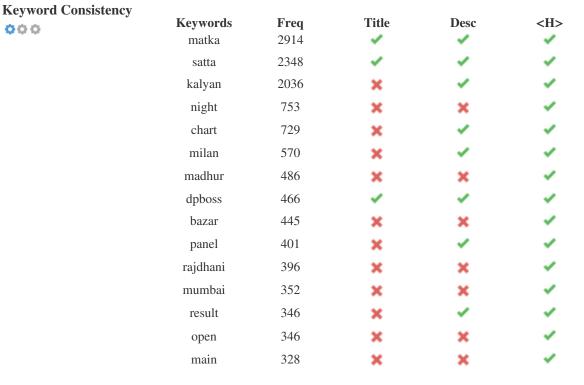

This table highlights the importance of being consistent with your use of keywords.

To improve the chance of ranking well in search results for a specific keyword, make sure you include it in some or all of the following: page URL, page content, title tag, meta description, header tags, image alt attributes, internal link anchor text and backlink anchor text.