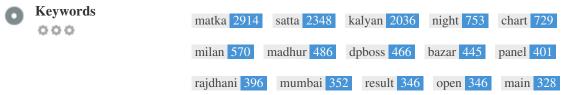

This Keyword Cloud provides an insight into the frequency of keyword usage within the page.

It's important to carry out keyword research to get an understanding of the keywords that your audience is using. There are a number of keyword research tools available online to help you choose which keywords to target.