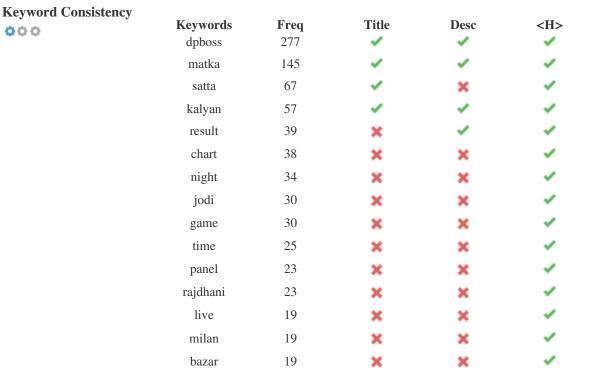

This table highlights the importance of being consistent with your use of keywords.

To improve the chance of ranking well in search results for a specific keyword, make sure you include it in some or all of the following: page URL, page content, title tag, meta description, header tags, image alt attributes, internal link anchor text and backlink anchor text.