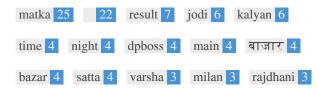

This Keyword Cloud provides an insight into the frequency of keyword usage within the page.

It's important to carry out keyword research to get an understanding of the keywords that your audience is using. There are a number of keyword research tools available online to help you choose which keywords to target.

| Keyword | Consistency |
|---------|-------------|
| 000     |             |

| Keywords | Freq | Title    | Desc     | <h></h>  |
|----------|------|----------|----------|----------|
| matka    | 25   | <b>~</b> | <b>~</b> | ~        |
|          | 22   | ×        | ×        | -        |
| result   | 7    | ×        | ✓        | <b>~</b> |
| jodi     | 6    | ×        | <b>✓</b> | <b>~</b> |
| kalyan   | 6    | ✓        | <b>✓</b> | <b>*</b> |
| time     | 4    | ×        | ✓        | <b>~</b> |
| night    | 4    | ✓        | <b>✓</b> | <b>*</b> |
| dpboss   | 4    | ✓        | ✓        | <b>~</b> |
| main     | 4    | ×        | ✓        | -        |
| बाजार    | 4    | ×        | ×        | <b>~</b> |
| bazar    | 4    | ×        | <b>✓</b> | <b>*</b> |
| satta    | 4    | ✓        | <b>✓</b> | <b>*</b> |
| varsha   | 3    | ×        | ×        | <b>~</b> |
| milan    | 3    | ✓        | ✓        | <b>*</b> |
| rajdhani | 3    | ×        | <b>✓</b> | -        |

This table highlights the importance of being consistent with your use of keywords.

To improve the chance of ranking well in search results for a specific keyword, make sure you include it in some or all of the following: page URL, page content, title tag, meta description, header tags, image alt attributes, internal link anchor text and backlink anchor text.