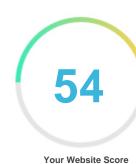

#### Introduction

This report provides a review of the key factors that influence the SEO and usability of your website.

The homepage rank is a grade on a 100-point scale that represents your Internet Marketing Effectiveness. The algorithm is based on 70 criteria including search engine data, website structure, site performance and others. A rank lower than 40 means that there are a lot of areas to improve. A rank above 70 is a good mark and means that your website is probably well optimized.