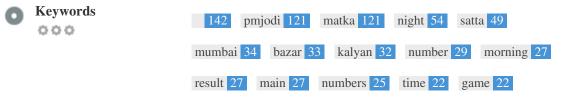

While it is important to ensure every page has an H1 tag, never include more than one per page. Instead, use multiple H2 - H6 tags.

This Keyword Cloud provides an insight into the frequency of keyword usage within the page.

It's important to carry out keyword research to get an understanding of the keywords that your audience is using. There are a number of keyword research tools available online to help you choose which keywords to target.

000

| Keywords | Freq | Title | Desc | <h></h> |
|----------|------|-------|------|---------|
|          | 142  | ×     | ×    | ×       |
| pmjodi   | 121  | ×     | ×    | ×       |
| matka    | 121  | ×     | ×    | ×       |
| night    | 54   | ×     | ×    | × .     |
| satta    | 49   | ×     | ×    | 1       |
| mumbai   | 34   | ×     | ×    | ×       |
| bazar    | 33   | ×     | ×    | ×       |
| kalyan   | 32   | ×     | ×    | 1       |
| number   | 29   | ×     | ×    | ×       |
| morning  | 27   | ×     | ×    | 1       |
| result   | 27   | ×     | ×    | 1       |
| main     | 27   | ×     | ×    | 1       |
| numbers  | 25   | ×     | ×    | ×       |
| time     | 22   | ×     | ×    | 1       |
| game     | 22   | ×     | ×    | 1       |

This table highlights the importance of being consistent with your use of keywords.

To improve the chance of ranking well in search results for a specific keyword, make sure you include it in some or all of the following: page URL, page content, title tag, meta description, header tags, image alt attributes, internal link anchor text and backlink anchor text.