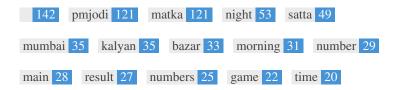

While it is important to ensure every page has an H1 tag, never include more than one per page. Instead, use multiple H2 - H6 tags.

This Keyword Cloud provides an insight into the frequency of keyword usage within the page.

It's important to carry out keyword research to get an understanding of the keywords that your audience is using. There are a number of keyword research tools available online to help you choose which keywords to target.

| Keyword | Consistency |
|---------|-------------|
| 000     |             |

| Keywords | Freq | Title    | Desc | <h></h>  |
|----------|------|----------|------|----------|
|          | 142  | ×        | ×    | ×        |
| pmjodi   | 121  | ×        | ×    | ×        |
| matka    | 121  | ✓        | ✓    | ~        |
| night    | 53   | ×        | ×    | ~        |
| satta    | 49   | <b>✓</b> | ✓    | ~        |
| mumbai   | 35   | ×        | ×    | ~        |
| kalyan   | 35   | ✓        | ✓    | ~        |
| bazar    | 33   | ×        | ×    | <b>*</b> |
| morning  | 31   | ×        | ×    | ~        |
| number   | 29   | ×        | ×    | ~        |
| main     | 28   | ×        | ×    | -        |
| result   | 27   | ✓        | ✓    | -        |
| numbers  | 25   | ×        | ×    | ×        |
| game     | 22   | ×        | ×    | -        |
| time     | 20   | ×        | ×    | -        |

This table highlights the importance of being consistent with your use of keywords.

To improve the chance of ranking well in search results for a specific keyword, make sure you include it in some or all of the following: page URL, page content, title tag, meta description, header tags, image alt attributes, internal link anchor text and backlink anchor text.