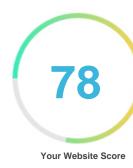

#### Introduction

This report provides a review of the key factors that influence the SEO and usability of your website.

The homepage rank is a grade on a 100-point scale that represents your Internet Marketing Effectiveness. The algorithm is based on 70 criteria including search engine data, website structure, site performance and others. A rank lower than 40 means that there are a lot of areas to improve. A rank above 70 is a good mark and means that your website is probably well optimized.