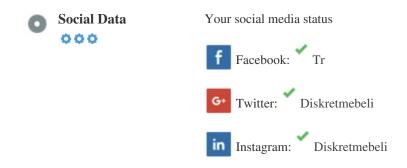

#### Social

Social data refers to data individuals create that is knowingly and voluntarily shared by them.

Cost and overhead previously rendered this semi-public form of communication unfeasible.

But advances in social networking technology from 2004-2010 has made broader concepts of sharing possible.