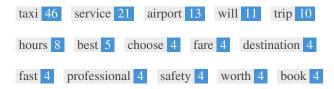

This Keyword Cloud provides an insight into the frequency of keyword usage within the page.

It's important to carry out keyword research to get an understanding of the keywords that your audience is using. There are a number of keyword research tools available online to help you choose which keywords to target.

| Keywords     | Freq | Title    | Desc     | <h></h> |
|--------------|------|----------|----------|---------|
| taxi         | 46   | <b>✓</b> | <b>*</b> | ~       |
| service      | 21   | ✓        | ×        | -       |
| airport      | 13   | ✓        | ✓        | ~       |
| will         | 11   | ×        | ×        | ×       |
| trip         | 10   | ×        | ×        | ~       |
| hours        | 8    | ×        | ×        | ~       |
| best         | 5    | ×        | ×        | ×       |
| choose       | 4    | ×        | ×        | ~       |
| fare         | 4    | ×        | ×        | ~       |
| destination  | 4    | ×        | ×        | ×       |
| fast         | 4    | ×        | ×        | ~       |
| professional | 4    | ×        | ×        | ×       |
| safety       | 4    | ×        | ×        | ×       |
| worth        | 4    | ×        | ×        | ×       |
| book         | 4    | ×        | <b>*</b> | -       |

This table highlights the importance of being consistent with your use of keywords.

To improve the chance of ranking well in search results for a specific keyword, make sure you include it in some or all of the following: page URL, page content, title tag, meta description, header tags, image alt attributes, internal link anchor text and backlink anchor text.