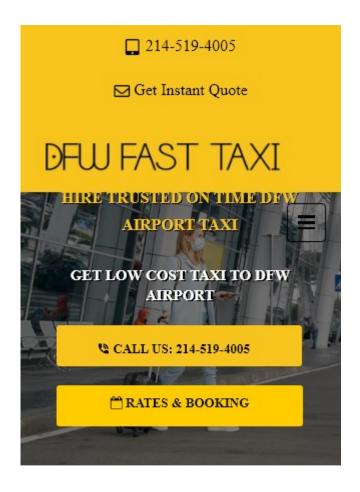

## **Mobile**

Awesome! This page is mobile-friendly! Your mobile friendly score is 80/100

Mobile Friendliness refers to the usability aspects of your mobile website, which Google uses as a ranking signal in mobile search results.

Embedded Objects such as Flash, Silverlight or Java. It should only be used for specific enhancements.

But avoid using Embedded Objects, so your content can be accessed on all devices.

# BOOK DFW TAXI IN EASY STEPS

The number of people using the Mobile Web is huge; over 75 percent of consumers have access to smartphones. ??

Your website should look nice on the most popular mobile devices.